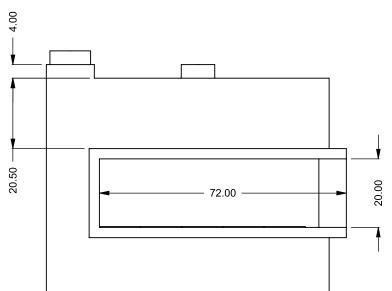

**C620CR** 

COOL-Pack

**Top One Side Left Intake** 

| EXAMPLE CONFIGURATION                                                                                      | UNLESS OTHERWISE SPECIFIED                             | DATE       |
|------------------------------------------------------------------------------------------------------------|--------------------------------------------------------|------------|
| MONTIGO COMMERCIAL FIREPLACES ARE CUSTOM<br>BUILT FOR EACH PROJECT. THIS DRAWING IS FOR<br>REFERENCE ONLY. | DIMENSIONS ARE IN INCHES TOLERANCES: FRACTIONAL ± 1/8" | 15/10/2020 |