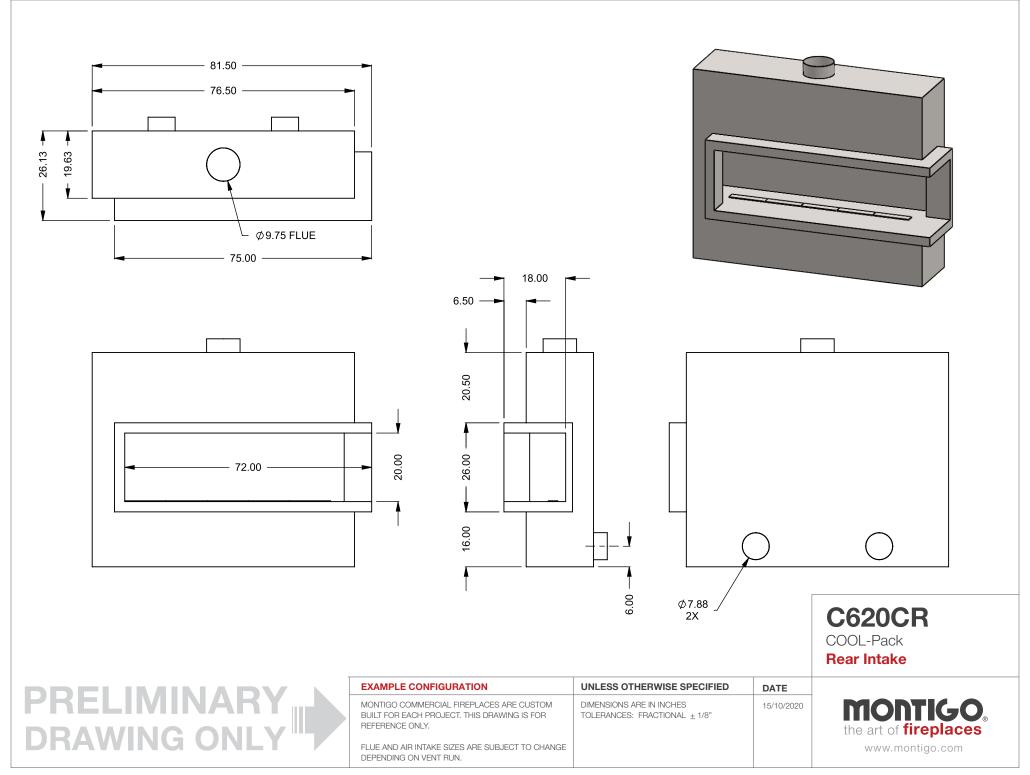

**C620CR** 

COOL-Pack

**Top One Side Left Intake** 

| EXAMPLE CONFIGURATION                                                                                      | UNLESS OTHERWISE SPECIFIED                             | DATE       |
|------------------------------------------------------------------------------------------------------------|--------------------------------------------------------|------------|
| MONTIGO COMMERCIAL FIREPLACES ARE CUSTOM<br>BUILT FOR EACH PROJECT. THIS DRAWING IS FOR<br>REFERENCE ONLY. | DIMENSIONS ARE IN INCHES TOLERANCES: FRACTIONAL ± 1/8" | 15/10/2020 |

the art of fireplaces

www.montigo.com

FLUE AND AIR INTAKE SIZES ARE SUBJECT TO CHANGE

DEPENDING ON VENT RUN.