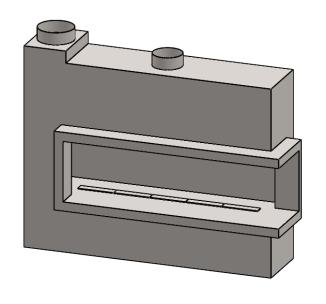

**C620CR** 

COOL-Pack

**Top One Side Left Intake** 

| EXAMPLE CONFIGURATION                                                                                      | UNLESS OTHERWISE SPECIFIED                             | DATE       |
|------------------------------------------------------------------------------------------------------------|--------------------------------------------------------|------------|
| MONTIGO COMMERCIAL FIREPLACES ARE CUSTOM<br>BUILT FOR EACH PROJECT. THIS DRAWING IS FOR<br>REFERENCE ONLY. | DIMENSIONS ARE IN INCHES TOLERANCES: FRACTIONAL ± 1/8" | 15/10/2020 |