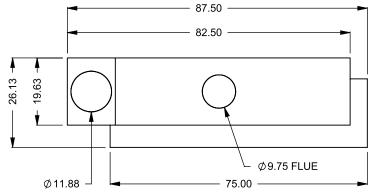

**C620CR** 

COOL-Pack

**Top One Side Left Intake** 

| EXAMPLE CONFIGURATION                                                                                      | UNLESS OTHERWISE SPECIFIED                             | DATE       |
|------------------------------------------------------------------------------------------------------------|--------------------------------------------------------|------------|
| MONTIGO COMMERCIAL FIREPLACES ARE CUSTOM<br>BUILT FOR EACH PROJECT. THIS DRAWING IS FOR<br>REFERENCE ONLY. | DIMENSIONS ARE IN INCHES TOLERANCES: FRACTIONAL ± 1/8" | 15/10/2020 |

the art of fireplaces

www.montigo.com

FLUE AND AIR INTAKE SIZES ARE SUBJECT TO CHANGE

DEPENDING ON VENT RUN.