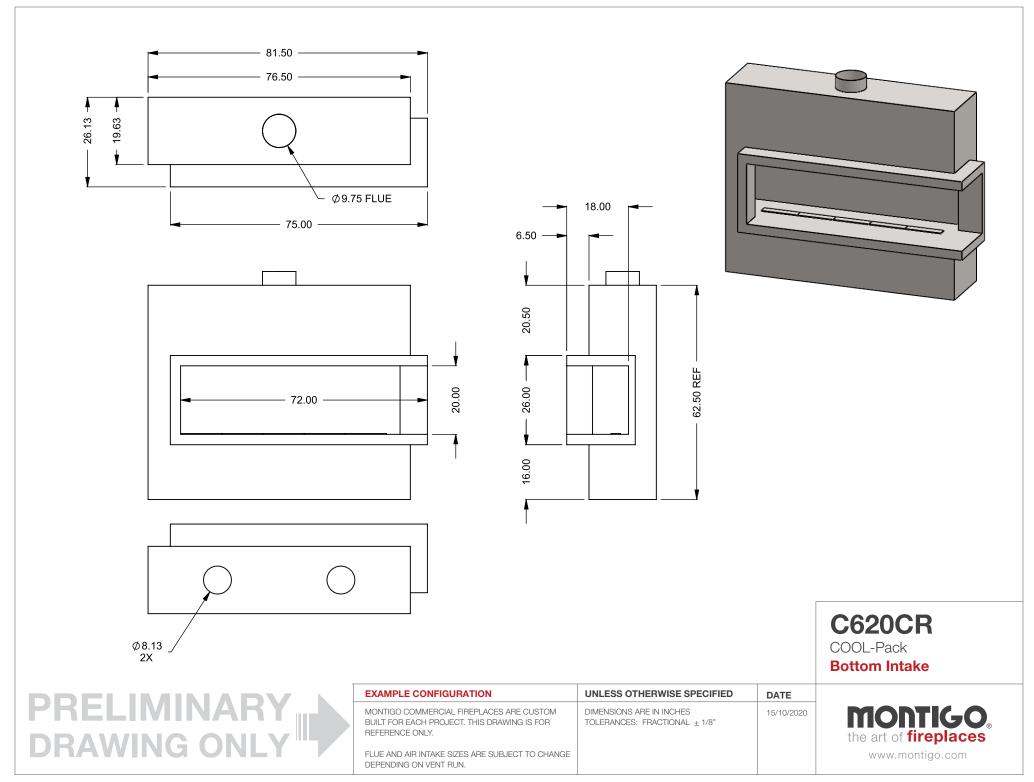

**C620CR** 

COOL-Pack

**Top One Side Left Intake** 

| EXAMPLE CONFIGURATION                                                                                      | UNLESS OTHERWISE SPECIFIED                             | DATE       |
|------------------------------------------------------------------------------------------------------------|--------------------------------------------------------|------------|
| MONTIGO COMMERCIAL FIREPLACES ARE CUSTOM<br>BUILT FOR EACH PROJECT. THIS DRAWING IS FOR<br>REFERENCE ONLY. | DIMENSIONS ARE IN INCHES TOLERANCES: FRACTIONAL ± 1/8" | 15/10/2020 |

the art of fireplaces

www.montigo.com

FLUE AND AIR INTAKE SIZES ARE SUBJECT TO CHANGE

DEPENDING ON VENT RUN.