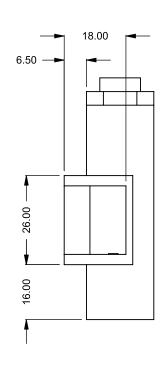

**C620CR** 

COOL-Pack

**Top One Side Left Intake** 

| EXAMPLE CONFIGURATION                                                                                      | UNLESS OTHERWISE SPECIFIED                             | DATE       |
|------------------------------------------------------------------------------------------------------------|--------------------------------------------------------|------------|
| MONTIGO COMMERCIAL FIREPLACES ARE CUSTOM<br>BUILT FOR EACH PROJECT. THIS DRAWING IS FOR<br>REFERENCE ONLY. | DIMENSIONS ARE IN INCHES TOLERANCES: FRACTIONAL ± 1/8" | 15/10/2020 |