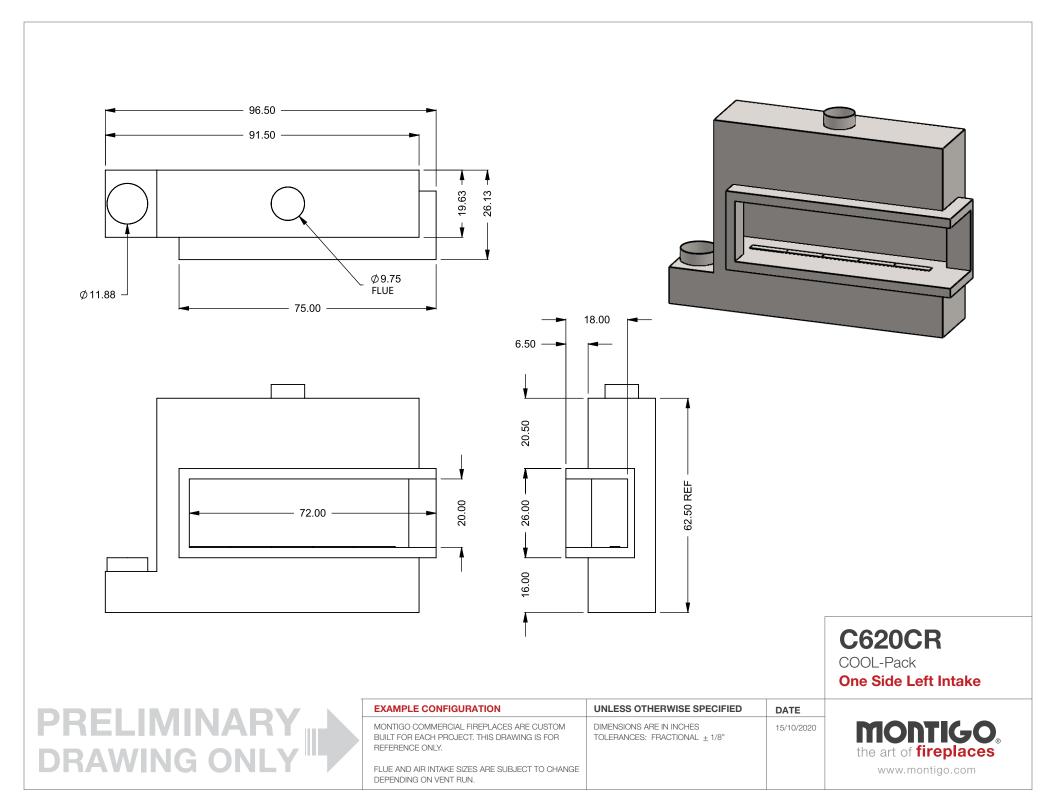

**C620CR** 

COOL-Pack

**Top One Side Left Intake** 

| EXAMPLE CONFIGURATION                                                                                      | UNLESS OTHERWISE SPECIFIED                             | DATE       |
|------------------------------------------------------------------------------------------------------------|--------------------------------------------------------|------------|
| MONTIGO COMMERCIAL FIREPLACES ARE CUSTOM<br>BUILT FOR EACH PROJECT. THIS DRAWING IS FOR<br>REFERENCE ONLY. | DIMENSIONS ARE IN INCHES TOLERANCES: FRACTIONAL ± 1/8" | 15/10/2020 |

the art of fireplaces

www.montigo.com

FLUE AND AIR INTAKE SIZES ARE SUBJECT TO CHANGE

DEPENDING ON VENT RUN.