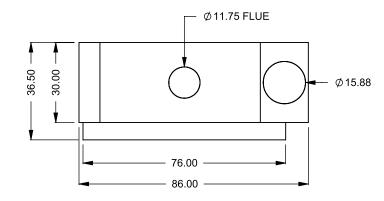

BF72 COOL-Pack / Power COOL-Pack Bottom Intake

| PRELI | MIN | JARY |  |
|-------|-----|------|--|
| DRAW  | NG  | ONLY |  |

| EXAMPLE CONFIGURATION                                                                                      | UNLESS OTHERWISE SPECIFIED                                 | DATE       |                              |
|------------------------------------------------------------------------------------------------------------|------------------------------------------------------------|------------|------------------------------|
| MONTIGO COMMERCIAL FIREPLACES ARE CUSTOM<br>BUILT FOR EACH PROJECT. THIS DRAWING IS FOR<br>REFERENCE ONLY. | DIMENSIONS ARE IN INCHES TOLERANCES: FRACTIONAL $\pm$ 1/8" | 15/10/2020 | the art of <b>fireplaces</b> |
| FLUE AND AIR INTAKE SIZES ARE SUBJECT TO CHANGE<br>DEPENDING ON VENT RUN.                                  |                                                            |            | www.montigo.com              |