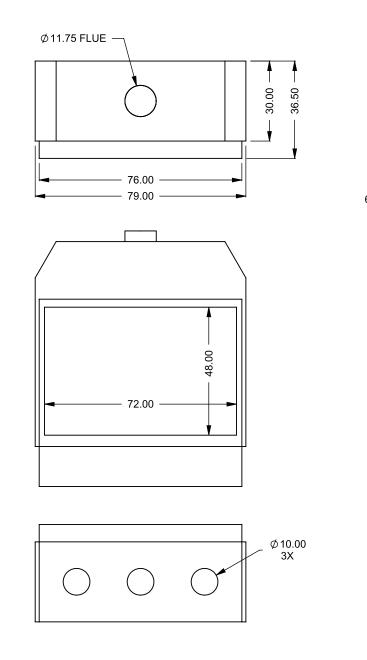

BF72 COOL-Pack / Power COOL-Pack Bottom Intake

| PRELI | MIN | JARY |  |
|-------|-----|------|--|
| DRAW  | NG  | ONLY |  |

| EXAMPLE CONFIGURATION                                                                                      | UNLESS OTHERWISE SPECIFIED                                 | DATE       |                              |
|------------------------------------------------------------------------------------------------------------|------------------------------------------------------------|------------|------------------------------|
| MONTIGO COMMERCIAL FIREPLACES ARE CUSTOM<br>BUILT FOR EACH PROJECT. THIS DRAWING IS FOR<br>REFERENCE ONLY. | DIMENSIONS ARE IN INCHES TOLERANCES: FRACTIONAL $\pm$ 1/8" | 15/10/2020 | the art of <b>fireplaces</b> |
| FLUE AND AIR INTAKE SIZES ARE SUBJECT TO CHANGE<br>DEPENDING ON VENT RUN.                                  |                                                            |            | www.montigo.com              |