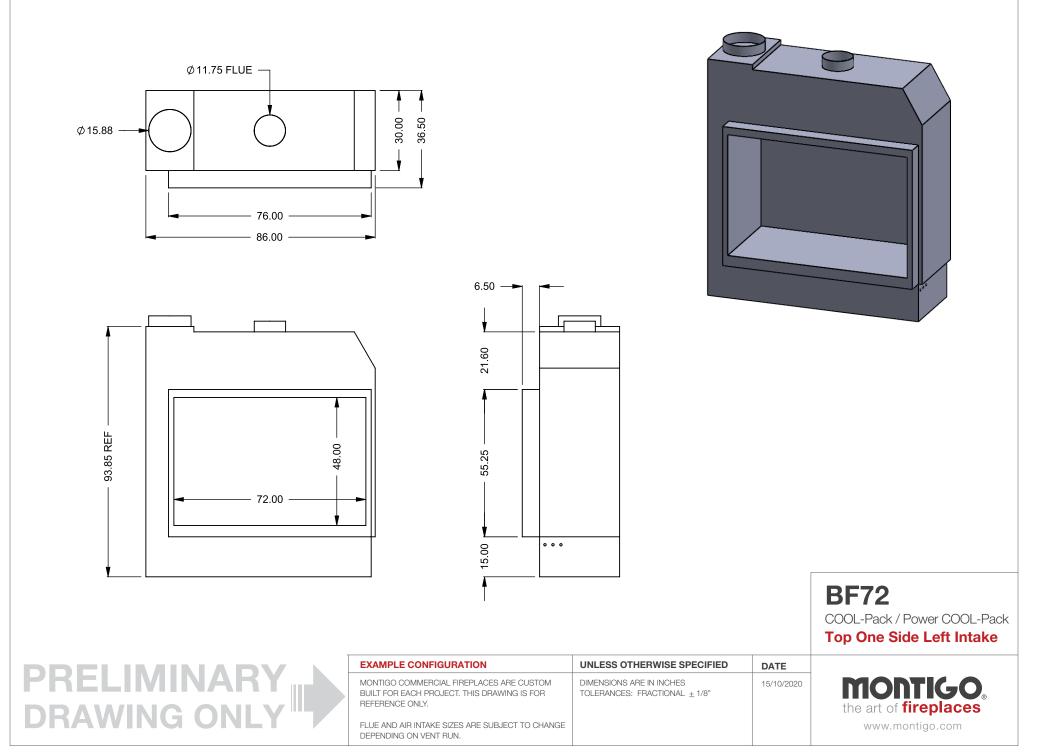

93.85 REF

48.00

BF72 COOL-Pack / Power COOL-Pack Top One Side Right Intake

|        | TIGO       |
|--------|------------|
|        | fireplaces |
| www.mc | ontiao.com |

PRELIMINARY DRAWING ONLY

72.00

| EXAMPLE CONFIGURATION                                                                                      | UNLESS OTHERWISE SPECIFIED                                 | DATE       |
|------------------------------------------------------------------------------------------------------------|------------------------------------------------------------|------------|
| MONTIGO COMMERCIAL FIREPLACES ARE CUSTOM<br>BUILT FOR EACH PROJECT. THIS DRAWING IS FOR<br>REFERENCE ONLY. | DIMENSIONS ARE IN INCHES TOLERANCES: FRACTIONAL $\pm$ 1/8" | 15/10/2020 |
| FLUE AND AIR INTAKE SIZES ARE SUBJECT TO CHANGE<br>DEPENDING ON VENT RUN.                                  |                                                            |            |