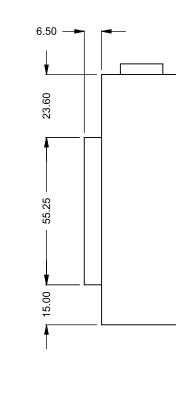

BF72 COOL-Pack / Power COOL-Pack Bottom Intake

| PRELI | MIN | JARY |  |
|-------|-----|------|--|
| DRAW  | NG  | ONLY |  |

| EXAMPLE CONFIGURATION                                                                                      | UNLESS OTHERWISE SPECIFIED                                 | DATE       |                              |
|------------------------------------------------------------------------------------------------------------|------------------------------------------------------------|------------|------------------------------|
| MONTIGO COMMERCIAL FIREPLACES ARE CUSTOM<br>BUILT FOR EACH PROJECT. THIS DRAWING IS FOR<br>REFERENCE ONLY. | DIMENSIONS ARE IN INCHES TOLERANCES: FRACTIONAL $\pm$ 1/8" | 15/10/2020 | the art of <b>fireplaces</b> |
| FLUE AND AIR INTAKE SIZES ARE SUBJECT TO CHANGE<br>DEPENDING ON VENT RUN.                                  |                                                            |            | www.montigo.com              |