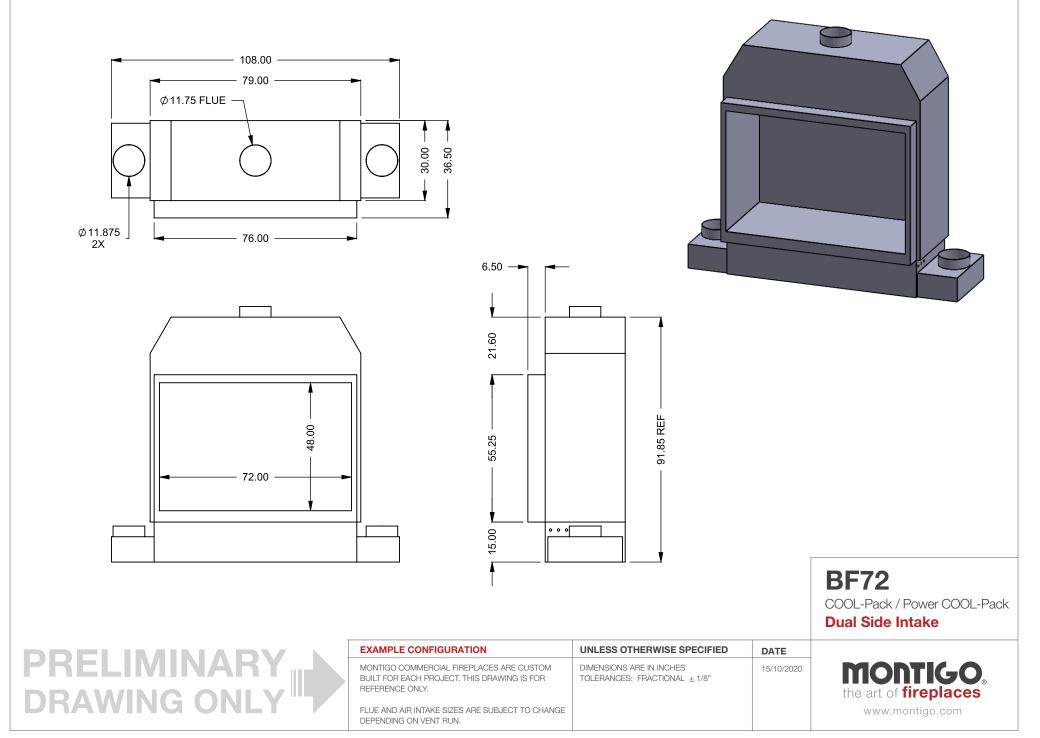

RATION                                                                                      | UNLESS OTHERWISE SPECIFIED                                 | DATE       |                  |
|------------------------------------------------------------------------------------------------------------|------------------------------------------------------------|------------|------------------|
| MONTIGO COMMERCIAL FIREPLACES ARE CUSTOM<br>BUILT FOR EACH PROJECT. THIS DRAWING IS FOR<br>REFERENCE ONLY. | DIMENSIONS ARE IN INCHES TOLERANCES: FRACTIONAL $\pm$ 1/8" | 15/10/2020 | the art of firep |
| FLUE AND AIR INTAKE SIZES ARE SUBJECT TO CHANGE<br>DEPENDING ON VENT RUN.                                  |                                                            |            | www.montigo.     |









93.85 REF

48.00



BF72 COOL-Pack / Power COOL-Pack Top One Side Right Intake

|        | TIGO       |
|--------|------------|
|        | fireplaces |
| www.mc | ontiao.com |

PRELIMINARY DRAWING ONLY

72.00

| EXAMPLE CONFIGURATION                                                                                      | UNLESS OTHERWISE SPECIFIED                                 | DATE       |
|------------------------------------------------------------------------------------------------------------|------------------------------------------------------------|------------|
| MONTIGO COMMERCIAL FIREPLACES ARE CUSTOM<br>BUILT FOR EACH PROJECT. THIS DRAWING IS FOR<br>REFERENCE ONLY. | DIMENSIONS ARE IN INCHES TOLERANCES: FRACTIONAL $\pm$ 1/8" | 15/10/2020 |
| FLUE AND AIR INTAKE SIZES