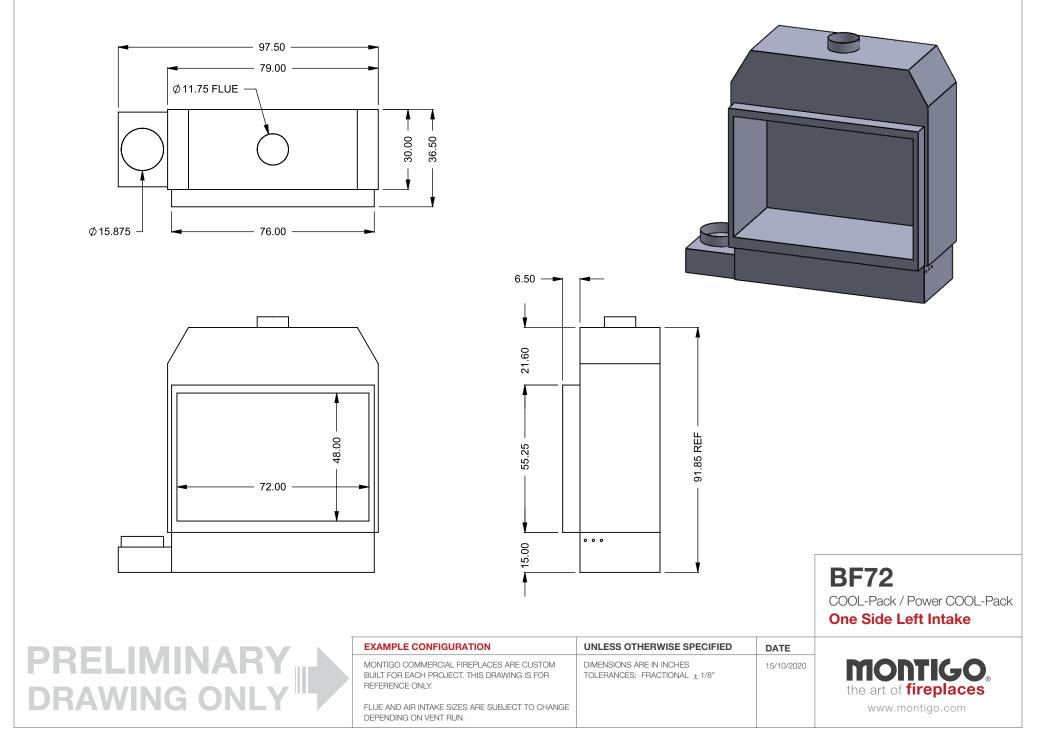

BF72 COOL-Pack / Power COOL-Pack One Side Right Intake

PRELIMINARY DRAWING ONLY

| EXAMPLE CONFIGURATION                                                                                      | UNLESS OTHERWISE SPECIFIED                                 | DATE       |                  |
|------------------------------------------------------------------------------------------------------------|------------------------------------------------------------|------------|------------------|
| MONTIGO COMMERCIAL FIREPLACES ARE CUSTOM<br>BUILT FOR EACH PROJECT. THIS DRAWING IS FOR<br>REFERENCE ONLY. | DIMENSIONS ARE IN INCHES TOLERANCES: FRACTIONAL $\pm$ 1/8" | 15/10/2020 | the art of firep |
| FLUE AND AIR INTAKE SIZES ARE SUBJECT TO CHANGE<br>DEPENDING ON VENT RUN.                                  |                                                            |            | www.montigo.     |