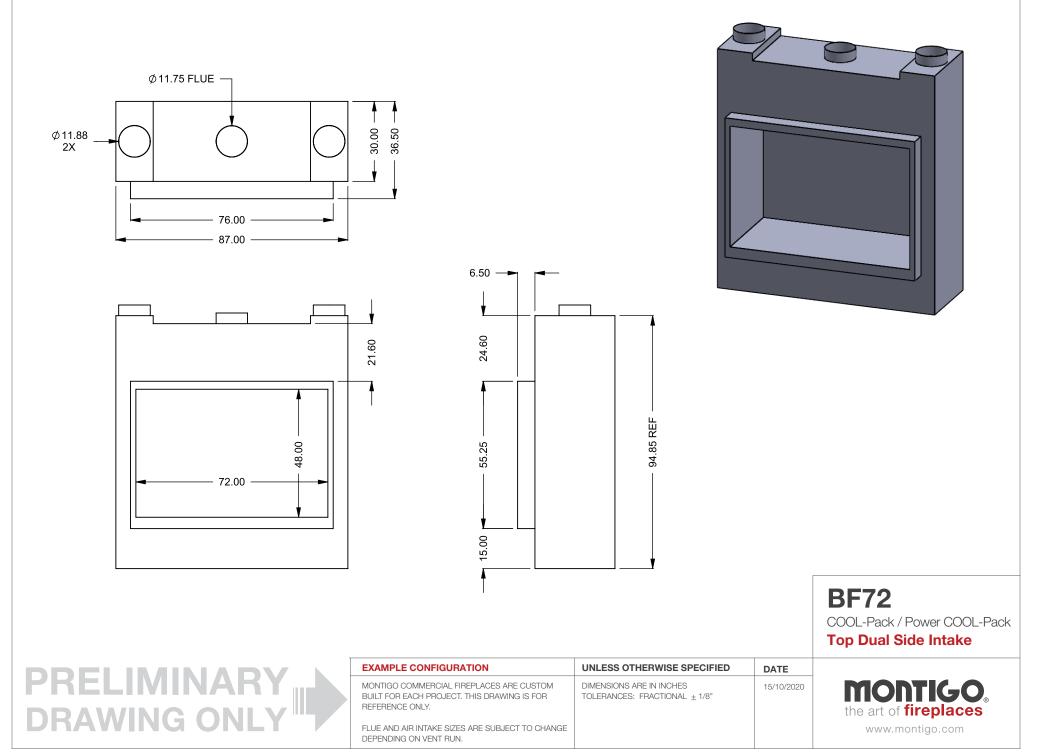

93.85 REF

48.00

BF72 COOL-Pack / Power COOL-Pack Top One Side Right Intake

|        | TIGO       |
|--------|------------|
|        | fireplaces |
| www.mc | ontiao.com |

PRELIMINARY DRAWING ONLY

72.00

| EXAMPLE CONFIGURATION                                                                                      | UNLESS OTHERWISE SPECIFIED                                 | DATE       |
|------------------------------------------------------------------------------------------------------------|------------------------------------------------------------|------------|
| MONTIGO COMMERCIAL FIREPLACES ARE CUSTOM<br>BUILT FOR EACH PROJECT. THIS DRAWING IS FOR<br>REFERENCE ONLY. | DIMENSIONS ARE IN INCHES TOLERANCES: FRACTIONAL $\pm$ 1/8" | 15/10/2020 |
| FLUE AND AIR INTAKE SIZES ARE SUBJECT TO CHANGE<br>DEPENDING ON VENT RUN.                                  |                                                            |            |