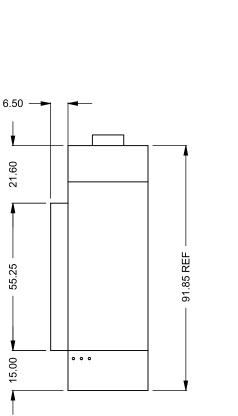

BF72 COOL-Pack / Power COOL-Pack Bottom Intake

| PRELI | MIN | JARY |  |
|-------|-----|------|--|
| DRAW  | NG  | ONLY |  |

| EXAMPLE CONFIGURATION                                                                                      | UNLESS OTHERWISE SPECIFIED                                 | DATE       |                              |
|------------------------------------------------------------------------------------------------------------|------------------------------------------------------------|------------|------------------------------|
| MONTIGO COMMERCIAL FIREPLACES ARE CUSTOM<br>BUILT FOR EACH PROJECT. THIS DRAWING IS FOR<br>REFERENCE ONLY. | DIMENSIONS ARE IN INCHES TOLERANCES: FRACTIONAL $\pm$ 1/8" | 15/10/2020 | the art of <b>fireplaces</b> |
| FLUE AND AIR INTAKE SIZES ARE SUBJECT TO CHANGE<br>DEPENDING ON VENT RUN.                                  |                                                            |            | www.montigo.com              |