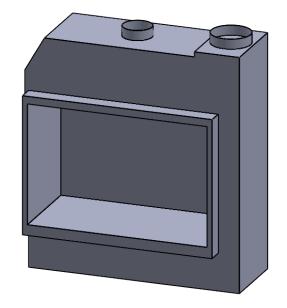

93.85 REF

48.00

BF72 COOL-Pack / Power COOL-Pack Top One Side Right Intake

|        | TIGO       |
|--------|------------|
|        | fireplaces |
| www.mc | ontiao.com |

PRELIMINARY DRAWING ONLY

72.00

| EXAMPLE CONFIGURATION                                                                                      | UNLESS OTHERWISE SPECIFIED                                 | DATE       |
|------------------------------------------------------------------------------------------------------------|------------------------------------------------------------|------------|
| MONTIGO COMMERCIAL FIREPLACES ARE CUSTOM<br>BUILT FOR EACH PROJECT. THIS DRAWING IS FOR<br>REFERENCE ONLY. | DIMENSIONS ARE IN INCHES TOLERANCES: FRACTIONAL $\pm$ 1/8" | 15/10/2020 |
| FLUE AND AIR INTAKE SIZES ARE SUBJECT TO CHANGE<br>DEPENDING ON VENT RUN.                                  |                                                            |            |