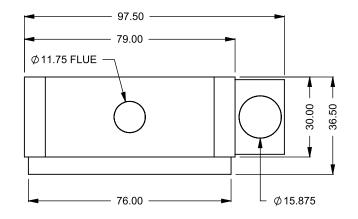

BF72 COOL-Pack / Power COOL-Pack One Side Right Intake

PRELIMINARY DRAWING ONLY

| EXAMPLE CONFIGURATION                                                                                      | UNLESS OTHERWISE SPECIFIED                                 | DATE       |                  |
|------------------------------------------------------------------------------------------------------------|------------------------------------------------------------|------------|------------------|
| MONTIGO COMMERCIAL FIREPLACES ARE CUSTOM<br>BUILT FOR EACH PROJECT. THIS DRAWING IS FOR<br>REFERENCE ONLY. | DIMENSIONS ARE IN INCHES TOLERANCES: FRACTIONAL $\pm$ 1/8" | 15/10/2020 | the art of firep |
| FLUE AND AIR INTAKE SIZES ARE SUBJECT TO CHANGE<br>DEPENDING ON VENT RUN.                                  |                                                            |            | www.montigo.     |