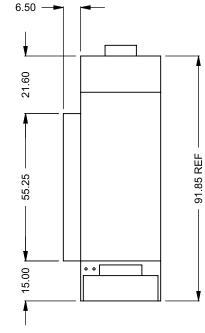

BF72 COOL-Pack / Power COOL-Pack One Side Right Intake

PRELIMINARY DRAWING ONLY

| EXAMPLE CONFIGURATION                                                                                      | UNLESS OTHERWISE SPECIFIED                                 | DATE       |                  |
|------------------------------------------------------------------------------------------------------------|------------------------------------------------------------|------------|------------------|
| MONTIGO COMMERCIAL FIREPLACES ARE CUSTOM<br>BUILT FOR EACH PROJECT. THIS DRAWING IS FOR<br>REFERENCE ONLY. | DIMENSIONS ARE IN INCHES TOLERANCES: FRACTIONAL $\pm$ 1/8" | 15/10/2020 | the art of firep |
| FLUE AND AIR INTAKE SIZES ARE SUBJECT TO CHANGE<br>DEPENDING ON VENT RUN.                                  |                                                            |            | www.montigo.     |