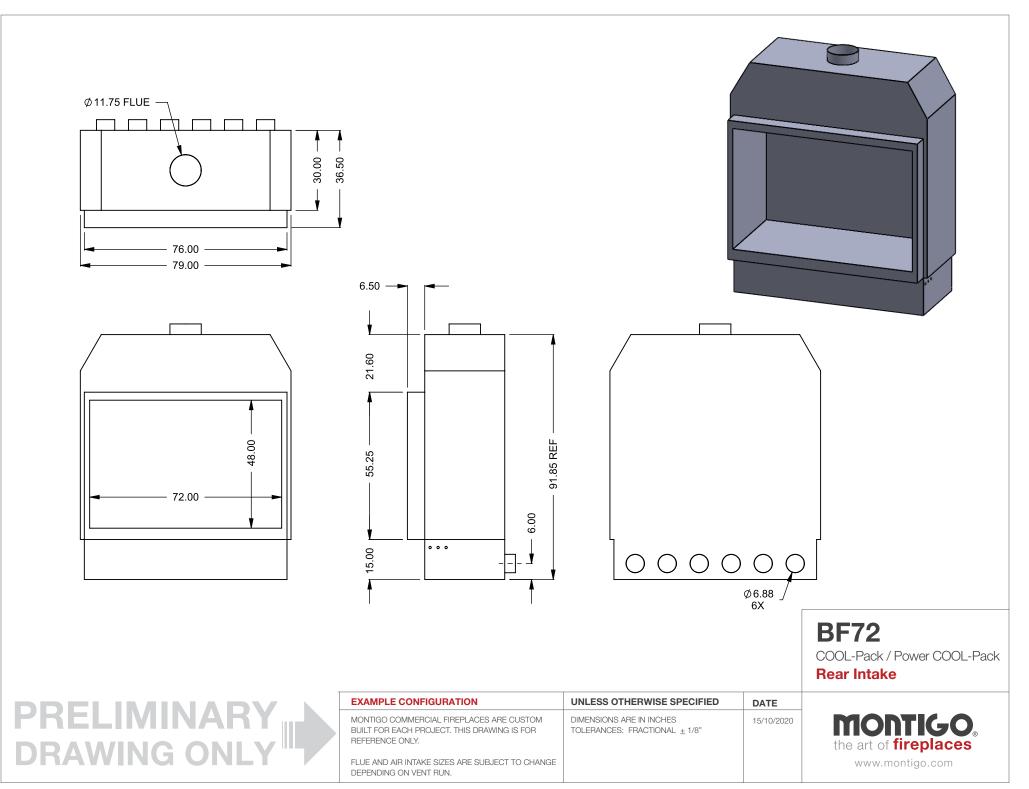

BF72 COOL-Pack / Power COOL-Pack Bottom Intake

| PRELI | MIN | JARY |  |
|-------|-----|------|--|
| DRAW  | NG  | ONLY |  |

| EXAMPLE CONFIGURATION                                                                                      | UNLESS OTHERWISE SPECIFIED                                 | DATE       |                              |
|------------------------------------------------------------------------------------------------------------|------------------------------------------------------------|------------|------------------------------|
| MONTIGO COMMERCIAL FIREPLACES ARE CUSTOM<br>BUILT FOR EACH PROJECT. THIS DRAWING IS FOR<br>REFERENCE ONLY. | DIMENSIONS ARE IN INCHES TOLERANCES: FRACTIONAL $\pm$ 1/8" | 15/10/2020 | the art of <b>fireplaces</b> |
| FLUE AND AIR INTAKE SIZES ARE SUBJECT TO CHANGE<br>DEPENDING ON VENT RUN.                                  |                                                            |            | www.montigo.com              |