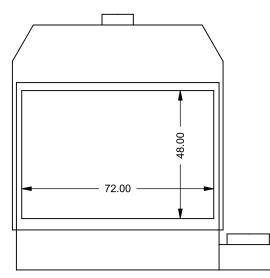

BF72 COOL-Pack / Power COOL-Pack Bottom Intake

| PRELI | MIN | JARY |  |
|-------|-----|------|--|
| DRAW  | NG  | ONLY |  |

| EXAMPLE CONFIGURATION                                                                                      | UNLESS OTHERWISE SPECIFIED                                 | DATE       |                              |
|------------------------------------------------------------------------------------------------------------|------------------------------------------------------------|------------|------------------------------|
| MONTIGO COMMERCIAL FIREPLACES ARE CUSTOM<br>BUILT FOR EACH PROJECT. THIS DRAWING IS FOR<br>REFERENCE ONLY. | DIMENSIONS ARE IN INCHES TOLERANCES: FRACTIONAL $\pm$ 1/8" | 15/10/2020 | the art of <b>fireplaces</b> |
| FLUE AND AIR INTAKE SIZES ARE SUBJECT TO CHANGE<br>DEPENDING ON VENT RUN.                                  |                                                            |            | www.montigo.com              |