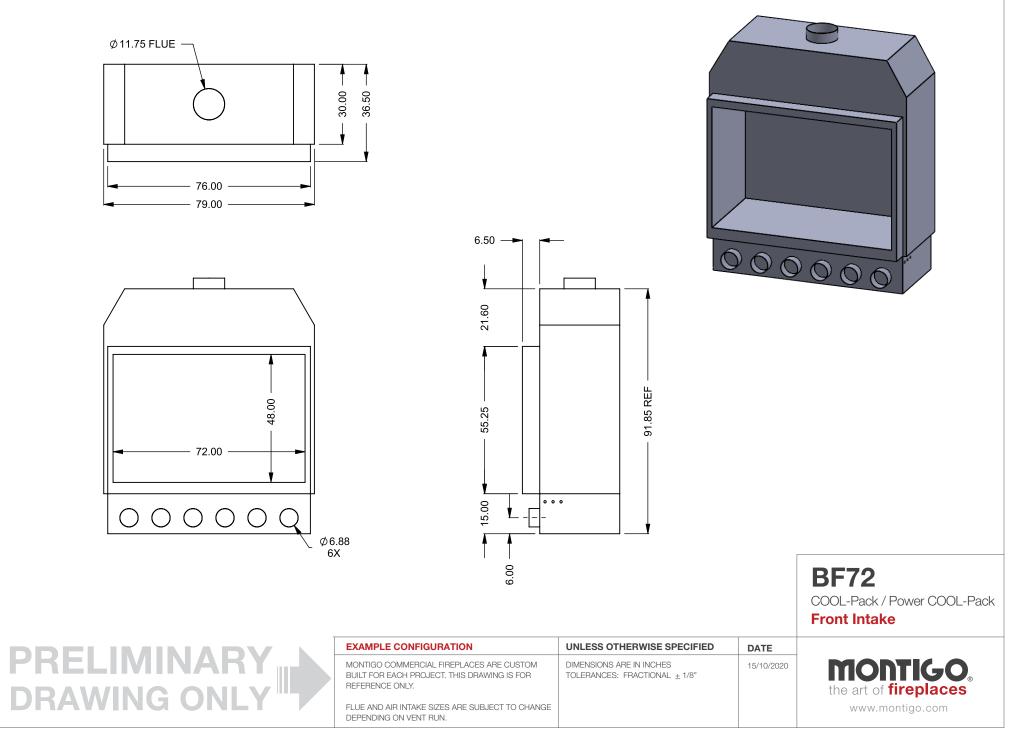

BF72 COOL-Pack / Power COOL-Pack Bottom Intake

| PRELI | MIN | JARY |  |
|-------|-----|------|--|
| DRAW  | NG  | ONLY |  |

| EXAMPLE CONFIGURATION                                                                                      | UNLESS OTHERWISE SPECIFIED                                 | DATE       |                              |
|------------------------------------------------------------------------------------------------------------|------------------------------------------------------------|------------|------------------------------|
| MONTIGO COMMERCIAL FIREPLACES ARE CUSTOM<br>BUILT FOR EACH PROJECT. THIS DRAWING IS FOR<br>REFERENCE ONLY. | DIMENSIONS ARE IN INCHES TOLERANCES: FRACTIONAL $\pm$ 1/8" | 15/10/2020 | the art of <b>fireplaces</b> |
| FLUE AND AIR INTAKE SIZES ARE SUBJECT TO CHANGE<br>DEPENDING ON VENT RUN.                                  |                                                            |            | www.montigo.com              |