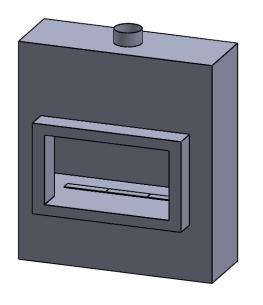

C320 COOL-Pack Bottom Intake

| EXAMPLE CONFIGURATION                                                                                      | UNLESS OTHERWISE SPECIFIED                             | DATE       |  |
|------------------------------------------------------------------------------------------------------------|--------------------------------------------------------|------------|--|
| MONTIGO COMMERCIAL FIREPLACES ARE CUSTOM<br>BUILT FOR EACH PROJECT. THIS DRAWING IS FOR<br>REFERENCE ONLY. | DIMENSIONS ARE IN INCHES TOLERANCES: FRACTIONAL ± 1/8" | 15/10/2020 |  |

the art of fireplaces

www.montigo.com

FLUE AND AIR INTAKE SIZES ARE SUBJECT TO CHANGE

C320 COOL-Pack Front Intake