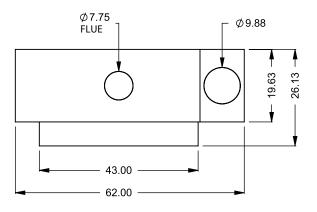

C320 COOL-Pack Bottom Intake

| EXAMPLE CONFIGURATION                                                                                      | UNLESS OTHERWISE SPECIFIED                             | DATE       |  |
|------------------------------------------------------------------------------------------------------------|--------------------------------------------------------|------------|--|
| MONTIGO COMMERCIAL FIREPLACES ARE CUSTOM<br>BUILT FOR EACH PROJECT. THIS DRAWING IS FOR<br>REFERENCE ONLY. | DIMENSIONS ARE IN INCHES TOLERANCES: FRACTIONAL ± 1/8" | 15/10/2020 |  |

the art of fireplaces

www.montigo.com

FLUE AND AIR INTAKE SIZES ARE SUBJECT TO CHANGE

C320 COOL-Pack Front Intake