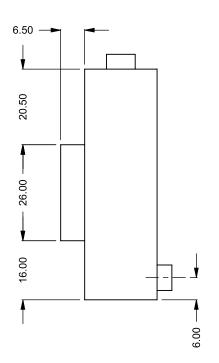

C320 COOL-Pack Bottom Intake

| EXAMPLE CONFIGURATION                                                                                      | UNLESS OTHERWISE SPECIFIED                             | DATE       |  |
|------------------------------------------------------------------------------------------------------------|--------------------------------------------------------|------------|--|
| MONTIGO COMMERCIAL FIREPLACES ARE CUSTOM<br>BUILT FOR EACH PROJECT. THIS DRAWING IS FOR<br>REFERENCE ONLY. | DIMENSIONS ARE IN INCHES TOLERANCES: FRACTIONAL ± 1/8" | 15/10/2020 |  |