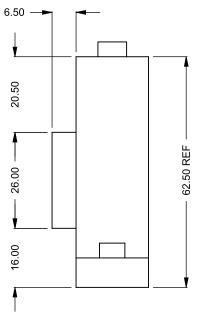

C320 COOL-Pack Bottom Intake

| EXAMPLE CONFIGURATION                                                                                      | UNLESS OTHERWISE SPECIFIED                             | DATE       |  |
|------------------------------------------------------------------------------------------------------------|--------------------------------------------------------|------------|--|
| MONTIGO COMMERCIAL FIREPLACES ARE CUSTOM<br>BUILT FOR EACH PROJECT. THIS DRAWING IS FOR<br>REFERENCE ONLY. | DIMENSIONS ARE IN INCHES TOLERANCES: FRACTIONAL ± 1/8" | 15/10/2020 |  |

the art of fireplaces

www.montigo.com

FLUE AND AIR INTAKE SIZES ARE SUBJECT TO CHANGE

C320 COOL-Pack Front Intake