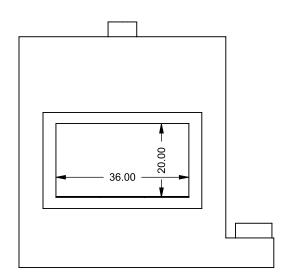

## PRELIMINARY DRAWING ONLY

| EXAMPLE CONFIGURATION                                                                                      | UNLESS OTHERWISE SPECIFIED                             | DATE       |
|------------------------------------------------------------------------------------------------------------|--------------------------------------------------------|------------|
| MONTIGO COMMERCIAL FIREPLACES ARE CUSTOM<br>BUILT FOR EACH PROJECT. THIS DRAWING IS FOR<br>REFERENCE ONLY. | DIMENSIONS ARE IN INCHES TOLERANCES: FRACTIONAL ± 1/8" | 15/10/2020 |

FLUE AND AIR INTAKE SIZES ARE SUBJECT TO CHANGE

C320 COOL-Pack Rear Intake