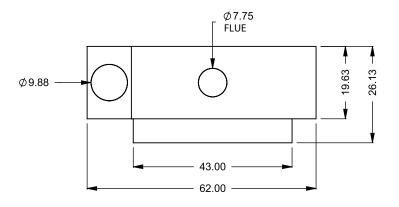

C320 COOL-Pack Bottom Intake

| EXAMPLE CONFIGURATION                                                                                      | UNLESS OTHERWISE SPECIFIED                             | DATE       |  |
|------------------------------------------------------------------------------------------------------------|--------------------------------------------------------|------------|--|
| MONTIGO COMMERCIAL FIREPLACES ARE CUSTOM<br>BUILT FOR EACH PROJECT. THIS DRAWING IS FOR<br>REFERENCE ONLY. | DIMENSIONS ARE IN INCHES TOLERANCES: FRACTIONAL ± 1/8" | 15/10/2020 |  |

the art of fireplaces

www.montigo.com

FLUE AND AIR INTAKE SIZES ARE SUBJECT TO CHANGE

C320 COOL-Pack Front Intake