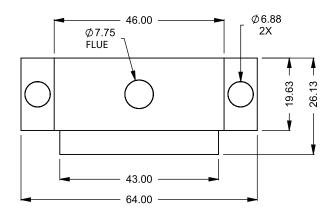

C320 COOL-Pack Bottom Intake

| EXAMPLE CONFIGURATION                                                                                      | UNLESS OTHERWISE SPECIFIED                             | DATE       |  |
|------------------------------------------------------------------------------------------------------------|--------------------------------------------------------|------------|--|
| MONTIGO COMMERCIAL FIREPLACES ARE CUSTOM<br>BUILT FOR EACH PROJECT. THIS DRAWING IS FOR<br>REFERENCE ONLY. | DIMENSIONS ARE IN INCHES TOLERANCES: FRACTIONAL ± 1/8" | 15/10/2020 |  |

the art of fireplaces

www.montigo.com

FLUE AND AIR INTAKE SIZES ARE SUBJECT TO CHANGE

C320 COOL-Pack Front Intake