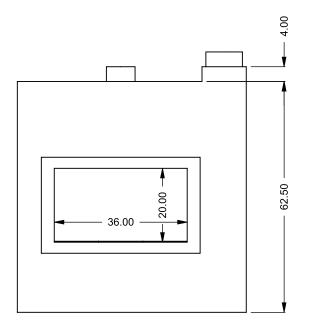

## PRELIMINARY DRAWING ONLY

| EXAMPLE CONFIGURATION                                                                                      | UNLESS OTHERWISE SPECIFIED                             | DATE       |
|------------------------------------------------------------------------------------------------------------|--------------------------------------------------------|------------|
| MONTIGO COMMERCIAL FIREPLACES ARE CUSTOM<br>BUILT FOR EACH PROJECT. THIS DRAWING IS FOR<br>REFERENCE ONLY. | DIMENSIONS ARE IN INCHES TOLERANCES: FRACTIONAL ± 1/8" | 15/10/2020 |

FLUE AND AIR INTAKE SIZES ARE SUBJECT TO CHANGE

C320 COOL-Pack Rear Intake