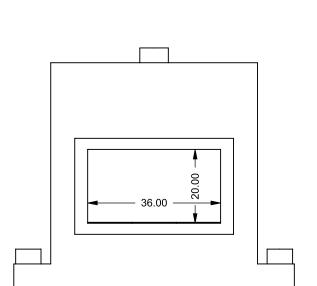

C320 COOL-Pack Bottom Intake

| EXAMPLE CONFIGURATION                                                                                      | UNLESS OTHERWISE SPECIFIED                             | DATE       |  |
|------------------------------------------------------------------------------------------------------------|--------------------------------------------------------|------------|--|
| MONTIGO COMMERCIAL FIREPLACES ARE CUSTOM<br>BUILT FOR EACH PROJECT. THIS DRAWING IS FOR<br>REFERENCE ONLY. | DIMENSIONS ARE IN INCHES TOLERANCES: FRACTIONAL ± 1/8" | 15/10/2020 |  |

the art of fireplaces

www.montigo.com

FLUE AND AIR INTAKE SIZES ARE SUBJECT TO CHANGE

C320 COOL-Pack Front Intake