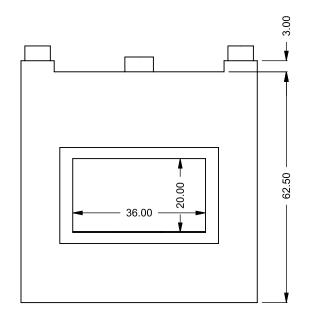

C320 COOL-Pack Bottom Intake

| EXAMPLE CONFIGURATION                                                                                      | UNLESS OTHERWISE SPECIFIED                             | DATE       |  |
|------------------------------------------------------------------------------------------------------------|--------------------------------------------------------|------------|--|
| MONTIGO COMMERCIAL FIREPLACES ARE CUSTOM<br>BUILT FOR EACH PROJECT. THIS DRAWING IS FOR<br>REFERENCE ONLY. | DIMENSIONS ARE IN INCHES TOLERANCES: FRACTIONAL ± 1/8" | 15/10/2020 |  |

the art of fireplaces

www.montigo.com

FLUE AND AIR INTAKE SIZES ARE SUBJECT TO CHANGE

C320 COOL-Pack Front Intake