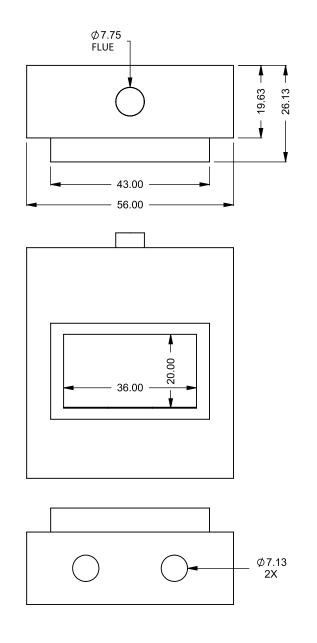

C320 COOL-Pack Bottom Intake

| EXAMPLE CONFIGURATION                                                                                      | UNLESS OTHERWISE SPECIFIED                             | DATE       |  |
|------------------------------------------------------------------------------------------------------------|--------------------------------------------------------|------------|--|
| MONTIGO COMMERCIAL FIREPLACES ARE CUSTOM<br>BUILT FOR EACH PROJECT. THIS DRAWING IS FOR<br>REFERENCE ONLY. | DIMENSIONS ARE IN INCHES TOLERANCES: FRACTIONAL ± 1/8" | 15/10/2020 |  |

the art of fireplaces

www.montigo.com

FLUE AND AIR INTAKE SIZES ARE SUBJECT TO CHANGE

C320 COOL-Pack Front Intake