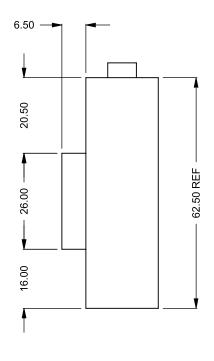

C320 COOL-Pack Bottom Intake

| EXAMPLE CONFIGURATION                                                                                      | UNLESS OTHERWISE SPECIFIED                             | DATE       |  |
|------------------------------------------------------------------------------------------------------------|--------------------------------------------------------|------------|--|
| MONTIGO COMMERCIAL FIREPLACES ARE CUSTOM<br>BUILT FOR EACH PROJECT. THIS DRAWING IS FOR<br>REFERENCE ONLY. | DIMENSIONS ARE IN INCHES TOLERANCES: FRACTIONAL ± 1/8" | 15/10/2020 |  |

the art of fireplaces

www.montigo.com

FLUE AND AIR INTAKE SIZES ARE SUBJECT TO CHANGE

C320 COOL-Pack Front Intake