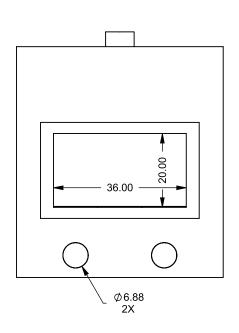

C320 COOL-Pack Bottom Intake

| EXAMPLE CONFIGURATION                                                                                      | UNLESS OTHERWISE SPECIFIED                             | DATE       |  |
|------------------------------------------------------------------------------------------------------------|--------------------------------------------------------|------------|--|
| MONTIGO COMMERCIAL FIREPLACES ARE CUSTOM<br>BUILT FOR EACH PROJECT. THIS DRAWING IS FOR<br>REFERENCE ONLY. | DIMENSIONS ARE IN INCHES TOLERANCES: FRACTIONAL ± 1/8" | 15/10/2020 |  |