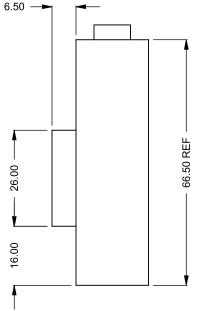

## PRELIMINARY DRAWING ONLY

| EXAMPLE CONFIGURATION                                                                                | UNLESS OTHERWISE SPECIFIED                             | DATE       |
|------------------------------------------------------------------------------------------------------|--------------------------------------------------------|------------|
| MONTIGO COMMERCIAL FIREPLACES ARE CUSTOM BUILT FOR EACH PROJECT. THIS DRAWING IS FOR REFERENCE ONLY. | DIMENSIONS ARE IN INCHES TOLERANCES: FRACTIONAL ± 1/8" | 15/10/2020 |