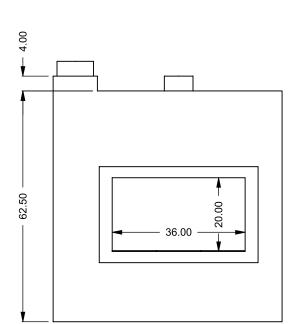

C320 COOL-Pack Bottom Intake

| EXAMPLE CONFIGURATION                                                                                      | UNLESS OTHERWISE SPECIFIED                             | DATE       |  |
|------------------------------------------------------------------------------------------------------------|--------------------------------------------------------|------------|--|
| MONTIGO COMMERCIAL FIREPLACES ARE CUSTOM<br>BUILT FOR EACH PROJECT. THIS DRAWING IS FOR<br>REFERENCE ONLY. | DIMENSIONS ARE IN INCHES TOLERANCES: FRACTIONAL ± 1/8" | 15/10/2020 |  |

the art of fireplaces

www.montigo.com

FLUE AND AIR INTAKE SIZES ARE SUBJECT TO CHANGE

C320 COOL-Pack Front Intake