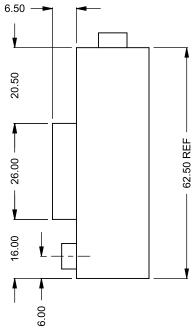

C320 COOL-Pack Bottom Intake

| EXAMPLE CONFIGURATION                                                                                      | UNLESS OTHERWISE SPECIFIED                             | DATE       |  |
|------------------------------------------------------------------------------------------------------------|--------------------------------------------------------|------------|--|
| MONTIGO COMMERCIAL FIREPLACES ARE CUSTOM<br>BUILT FOR EACH PROJECT. THIS DRAWING IS FOR<br>REFERENCE ONLY. | DIMENSIONS ARE IN INCHES TOLERANCES: FRACTIONAL ± 1/8" | 15/10/2020 |  |