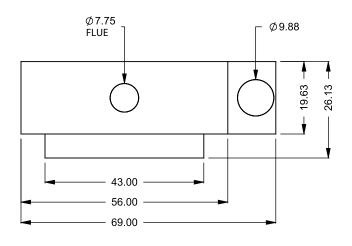

C320 COOL-Pack Bottom Intake

| EXAMPLE CONFIGURATION                                                                                      | UNLESS OTHERWISE SPECIFIED                             | DATE       |  |
|------------------------------------------------------------------------------------------------------------|--------------------------------------------------------|------------|--|
| MONTIGO COMMERCIAL FIREPLACES ARE CUSTOM<br>BUILT FOR EACH PROJECT. THIS DRAWING IS FOR<br>REFERENCE ONLY. | DIMENSIONS ARE IN INCHES TOLERANCES: FRACTIONAL ± 1/8" | 15/10/2020 |  |

the art of fireplaces

www.montigo.com

FLUE AND AIR INTAKE SIZES ARE SUBJECT TO CHANGE

C320 COOL-Pack Front Intake