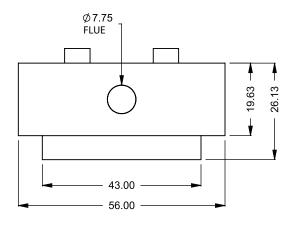

C320 COOL-Pack Bottom Intake

| EXAMPLE CONFIGURATION                                                                                      | UNLESS OTHERWISE SPECIFIED                             | DATE       |  |
|------------------------------------------------------------------------------------------------------------|--------------------------------------------------------|------------|--|
| MONTIGO COMMERCIAL FIREPLACES ARE CUSTOM<br>BUILT FOR EACH PROJECT. THIS DRAWING IS FOR<br>REFERENCE ONLY. | DIMENSIONS ARE IN INCHES TOLERANCES: FRACTIONAL ± 1/8" | 15/10/2020 |  |