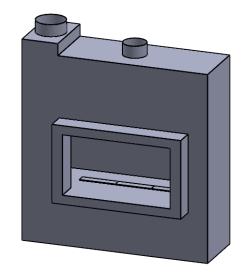

C320 COOL-Pack Bottom Intake

| EXAMPLE CONFIGURATION                                                                                      | UNLESS OTHERWISE SPECIFIED                             | DATE       |  |
|------------------------------------------------------------------------------------------------------------|--------------------------------------------------------|------------|--|
| MONTIGO COMMERCIAL FIREPLACES ARE CUSTOM<br>BUILT FOR EACH PROJECT. THIS DRAWING IS FOR<br>REFERENCE ONLY. | DIMENSIONS ARE IN INCHES TOLERANCES: FRACTIONAL ± 1/8" | 15/10/2020 |  |

the art of fireplaces

www.montigo.com

FLUE AND AIR INTAKE SIZES ARE SUBJECT TO CHANGE

C320 COOL-Pack Front Intake