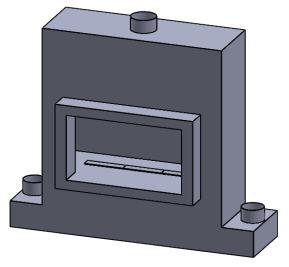

C320 COOL-Pack Bottom Intake

| EXAMPLE CONFIGURATION                                                                                      | UNLESS OTHERWISE SPECIFIED                             | DATE       |  |
|------------------------------------------------------------------------------------------------------------|--------------------------------------------------------|------------|--|
| MONTIGO COMMERCIAL FIREPLACES ARE CUSTOM<br>BUILT FOR EACH PROJECT. THIS DRAWING IS FOR<br>REFERENCE ONLY. | DIMENSIONS ARE IN INCHES TOLERANCES: FRACTIONAL ± 1/8" | 15/10/2020 |  |

the art of fireplaces

www.montigo.com

FLUE AND AIR INTAKE SIZES ARE SUBJECT TO CHANGE

C320 COOL-Pack Front Intake