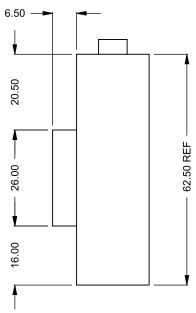

C320 COOL-Pack Bottom Intake

| EXAMPLE CONFIGURATION                                                                                      | UNLESS OTHERWISE SPECIFIED                             | DATE       |  |
|------------------------------------------------------------------------------------------------------------|--------------------------------------------------------|------------|--|
| MONTIGO COMMERCIAL FIREPLACES ARE CUSTOM<br>BUILT FOR EACH PROJECT. THIS DRAWING IS FOR<br>REFERENCE ONLY. | DIMENSIONS ARE IN INCHES TOLERANCES: FRACTIONAL ± 1/8" | 15/10/2020 |  |