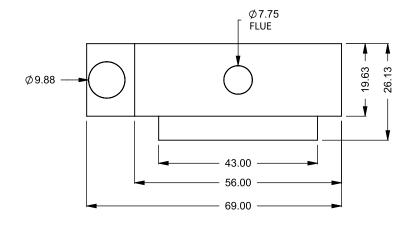

C320 COOL-Pack Bottom Intake

| EXAMPLE CONFIGURATION                                                                                      | UNLESS OTHERWISE SPECIFIED                             | DATE       |  |
|------------------------------------------------------------------------------------------------------------|--------------------------------------------------------|------------|--|
| MONTIGO COMMERCIAL FIREPLACES ARE CUSTOM<br>BUILT FOR EACH PROJECT. THIS DRAWING IS FOR<br>REFERENCE ONLY. | DIMENSIONS ARE IN INCHES TOLERANCES: FRACTIONAL ± 1/8" | 15/10/2020 |  |