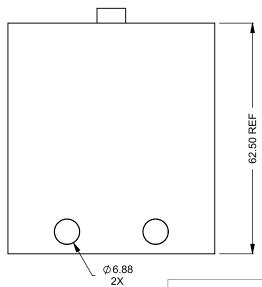

C320 COOL-Pack Bottom Intake

| EXAMPLE CONFIGURATION                                                                                      | UNLESS OTHERWISE SPECIFIED                             | DATE       |  |
|------------------------------------------------------------------------------------------------------------|--------------------------------------------------------|------------|--|
| MONTIGO COMMERCIAL FIREPLACES ARE CUSTOM<br>BUILT FOR EACH PROJECT. THIS DRAWING IS FOR<br>REFERENCE ONLY. | DIMENSIONS ARE IN INCHES TOLERANCES: FRACTIONAL ± 1/8" | 15/10/2020 |  |