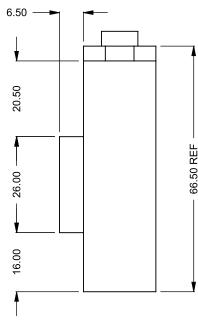

C320 COOL-Pack Bottom Intake

| EXAMPLE CONFIGURATION                                                                                      | UNLESS OTHERWISE SPECIFIED                             | DATE       |  |
|------------------------------------------------------------------------------------------------------------|--------------------------------------------------------|------------|--|
| MONTIGO COMMERCIAL FIREPLACES ARE CUSTOM<br>BUILT FOR EACH PROJECT. THIS DRAWING IS FOR<br>REFERENCE ONLY. | DIMENSIONS ARE IN INCHES TOLERANCES: FRACTIONAL ± 1/8" | 15/10/2020 |  |

the art of fireplaces

www.montigo.com

FLUE AND AIR INTAKE SIZES ARE SUBJECT TO CHANGE

C320 COOL-Pack Front Intake