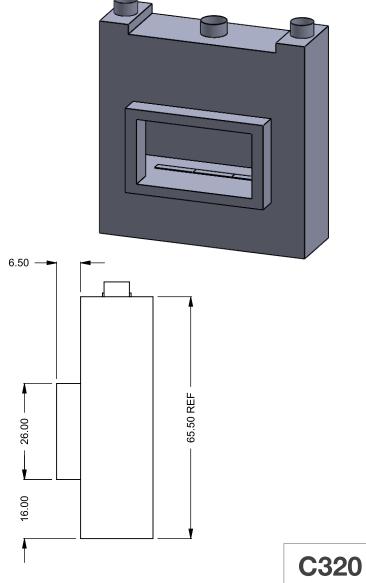

C320 COOL-Pack Bottom Intake

| EXAMPLE CONFIGURATION                                                                                      | UNLESS OTHERWISE SPECIFIED                             | DATE       |  |
|------------------------------------------------------------------------------------------------------------|--------------------------------------------------------|------------|--|
| MONTIGO COMMERCIAL FIREPLACES ARE CUSTOM<br>BUILT FOR EACH PROJECT. THIS DRAWING IS FOR<br>REFERENCE ONLY. | DIMENSIONS ARE IN INCHES TOLERANCES: FRACTIONAL ± 1/8" | 15/10/2020 |  |

the art of fireplaces

www.montigo.com

FLUE AND AIR INTAKE SIZES ARE SUBJECT TO CHANGE

C320 COOL-Pack Front Intake