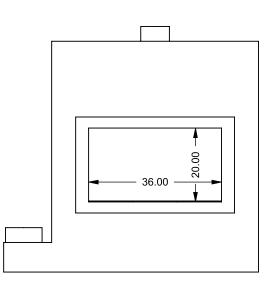

C320 COOL-Pack Bottom Intake

| EXAMPLE CONFIGURATION                                                                                      | UNLESS OTHERWISE SPECIFIED                             | DATE       |  |
|------------------------------------------------------------------------------------------------------------|--------------------------------------------------------|------------|--|
| MONTIGO COMMERCIAL FIREPLACES ARE CUSTOM<br>BUILT FOR EACH PROJECT. THIS DRAWING IS FOR<br>REFERENCE ONLY. | DIMENSIONS ARE IN INCHES TOLERANCES: FRACTIONAL ± 1/8" | 15/10/2020 |  |