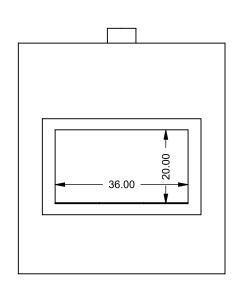

C320 COOL-Pack Bottom Intake

| EXAMPLE CONFIGURATION                                                                                      | UNLESS OTHERWISE SPECIFIED                             | DATE       |  |
|------------------------------------------------------------------------------------------------------------|--------------------------------------------------------|------------|--|
| MONTIGO COMMERCIAL FIREPLACES ARE CUSTOM<br>BUILT FOR EACH PROJECT. THIS DRAWING IS FOR<br>REFERENCE ONLY. | DIMENSIONS ARE IN INCHES TOLERANCES: FRACTIONAL ± 1/8" | 15/10/2020 |  |