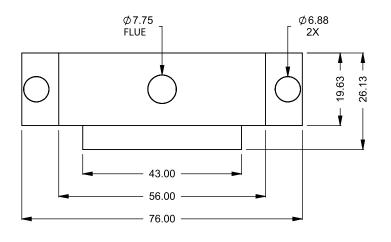

C320 COOL-Pack Bottom Intake

| EXAMPLE CONFIGURATION                                                                                      | UNLESS OTHERWISE SPECIFIED                             | DATE       |  |
|------------------------------------------------------------------------------------------------------------|--------------------------------------------------------|------------|--|
| MONTIGO COMMERCIAL FIREPLACES ARE CUSTOM<br>BUILT FOR EACH PROJECT. THIS DRAWING IS FOR<br>REFERENCE ONLY. | DIMENSIONS ARE IN INCHES TOLERANCES: FRACTIONAL ± 1/8" | 15/10/2020 |  |

the art of fireplaces

www.montigo.com

FLUE AND AIR INTAKE SIZES ARE SUBJECT TO CHANGE

C320 COOL-Pack Front Intake