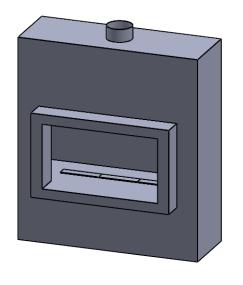

C320 COOL-Pack Bottom Intake

| EXAMPLE CONFIGURATION                                                                                      | UNLESS OTHERWISE SPECIFIED                             | DATE       |  |
|------------------------------------------------------------------------------------------------------------|--------------------------------------------------------|------------|--|
| MONTIGO COMMERCIAL FIREPLACES ARE CUSTOM<br>BUILT FOR EACH PROJECT. THIS DRAWING IS FOR<br>REFERENCE ONLY. | DIMENSIONS ARE IN INCHES TOLERANCES: FRACTIONAL ± 1/8" | 15/10/2020 |  |