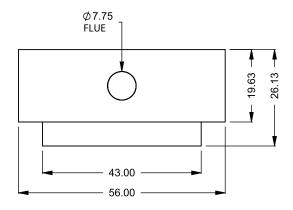

C320 COOL-Pack Bottom Intake

| EXAMPLE CONFIGURATION                                                                                      | UNLESS OTHERWISE SPECIFIED                             | DATE       |  |
|------------------------------------------------------------------------------------------------------------|--------------------------------------------------------|------------|--|
| MONTIGO COMMERCIAL FIREPLACES ARE CUSTOM<br>BUILT FOR EACH PROJECT. THIS DRAWING IS FOR<br>REFERENCE ONLY. | DIMENSIONS ARE IN INCHES TOLERANCES: FRACTIONAL ± 1/8" | 15/10/2020 |  |

the art of fireplaces

www.montigo.com

FLUE AND AIR INTAKE SIZES ARE SUBJECT TO CHANGE

C320 COOL-Pack Front Intake