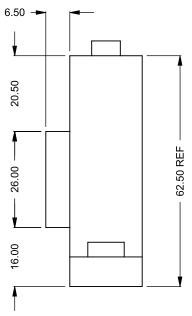

## PRELIMINARY DRAWING ONLY

| EXAMPLE CONFIGURATION                                                                                | UNLESS OTHERWISE SPECIFIED                             | DATE       |
|------------------------------------------------------------------------------------------------------|--------------------------------------------------------|------------|
| MONTIGO COMMERCIAL FIREPLACES ARE CUSTOM BUILT FOR EACH PROJECT. THIS DRAWING IS FOR REFERENCE ONLY. | DIMENSIONS ARE IN INCHES TOLERANCES: FRACTIONAL ± 1/8" | 15/10/2020 |

the art of fireplaces

www.montigo.com

FLUE AND AIR INTAKE SIZES ARE SUBJECT TO CHANGE

C320
COOL-Pack
One Side Left Intake

PRELIMINARY DRAWING ONLY

| EXAMPLE CONFIGURATION                                                                                      | UNLESS OTHERWISE SPECIFIED                             | DATE       |
|------------------------------------------------------------------------------------------------------------|--------------------------------------------------------|------------|
| MONTIGO COMMERCIAL FIREPLACES ARE CUSTOM<br>BUILT FOR EACH PROJECT. THIS DRAWING IS FOR<br>REFERENCE ONLY. | DIMENSIONS ARE IN INCHES TOLERANCES: FRACTIONAL ± 1/8" | 15/10/2020 |