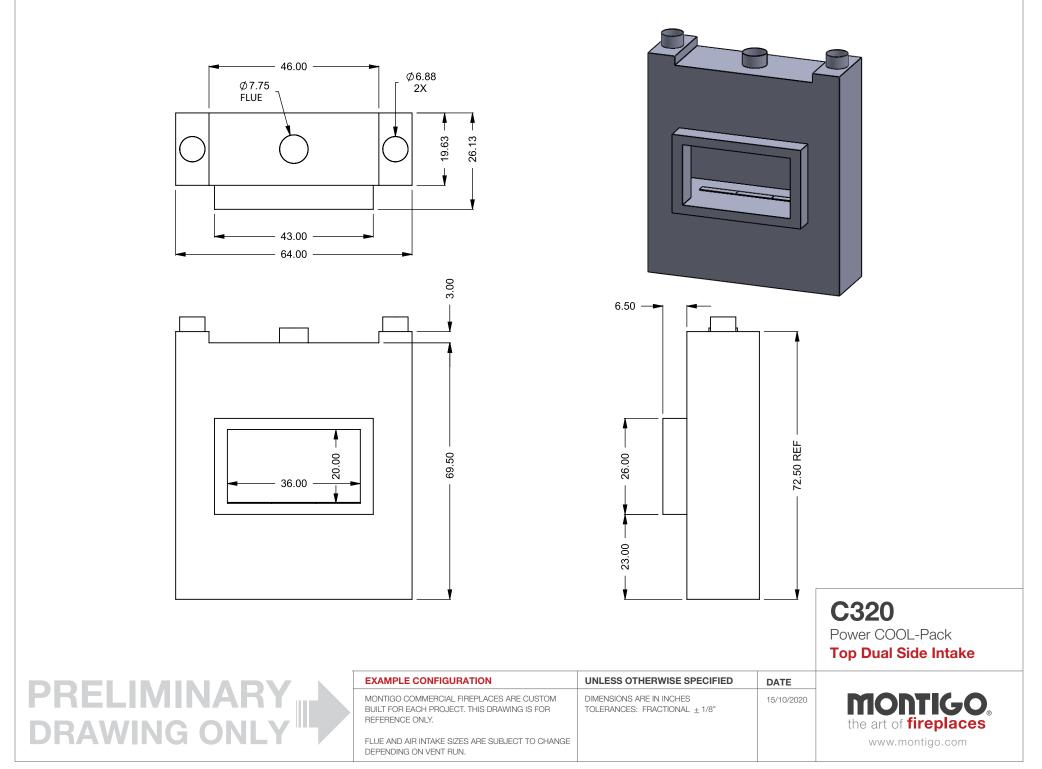

**MONTIGO** 

the art of fireplaces

www.montigo.com

C320 Power COOL-Pack Dual Side Intake

| PRELIMIN<br>DRAWING |      | _ |
|---------------------|------|---|
| DRAWING             | ONLY |   |

| EXAMPLE CONFIGURATION                                                                                      | UNLESS OTHERWISE SPECIFIED                                 | DATE       |                              |
|------------------------------------------------------------------------------------------------------------|------------------------------------------------------------|------------|------------------------------|
| MONTIGO COMMERCIAL FIREPLACES ARE CUSTOM<br>BUILT FOR EACH PROJECT. THIS DRAWING IS FOR<br>REFERENCE ONLY. | DIMENSIONS ARE IN INCHES TOLERANCES: FRACTIONAL $\pm$ 1/8" | 15/10/2020 | the art of <b>fireplaces</b> |
| FLUE AND AIR INTAKE SIZES ARE SUBJECT TO CHANGE<br>DEPENDING ON VENT RUN.                                  |                                                            |            | www.montigo.com              |