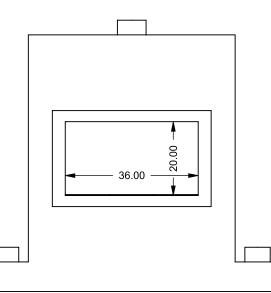

C320 Power COOL-Pack Top One SIde Right Intake

| PRELIMII<br>DRAWING | VARY | - |
|---------------------|------|---|
| DRAWING             | ONLY |   |

| EXAMPLE CONFIGURATION                                                                                      | UNLESS OTHERWISE SPECIFIED                                 | DATE       |
|------------------------------------------------------------------------------------------------------------|------------------------------------------------------------|------------|
| MONTIGO COMMERCIAL FIREPLACES ARE CUSTOM<br>BUILT FOR EACH PROJECT. THIS DRAWING IS FOR<br>REFERENCE ONLY. | DIMENSIONS ARE IN INCHES TOLERANCES: FRACTIONAL $\pm$ 1/8" | 15/10/2020 |
| FLUE AND AIR INTAKE SIZES ARE SUBJECT TO CHANGE<br>DEPENDING ON VENT RUN.                                  |                                                            |            |