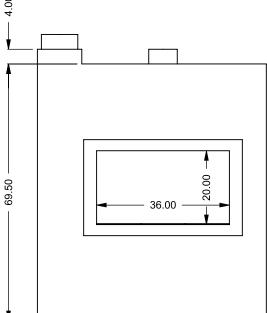

C320 Power COOL-Pack Top One Side Left Intake

| PRELIMINARY  |  |
|--------------|--|
|              |  |
|              |  |
| DRAWING ONLY |  |
|              |  |

| EXAMPLE CONFIGURATION                                                                                      | UNLESS OTHERWISE SPECIFIED                                | DATE       |                             |
|------------------------------------------------------------------------------------------------------------|-----------------------------------------------------------|------------|-----------------------------|
| MONTIGO COMMERCIAL FIREPLACES ARE CUSTOM<br>BUILT FOR EACH PROJECT. THIS DRAWING IS FOR<br>REFERENCE ONLY. | DIMENSIONS ARE IN INCHES<br>TOLERANCES: FRACTIONAL ± 1/8" | 15/10/2020 | the art of <b>fireplace</b> |
| FLUE AND AIR INTAKE SIZES ARE SUBJECT TO CHANGE<br>DEPENDING ON VENT RUN.                                  |                                                           |            | www.montigo.com             |