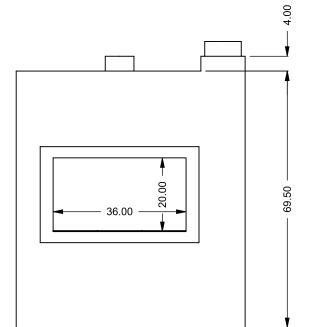

**MONTIGO** 

the art of fireplaces

www.montigo.com

C320 Power COOL-Pack Dual Side Intake

| PRELIMIN<br>DRAWING |      | _ |
|---------------------|------|---|
| DRAWING             | ONLY |   |

| EXAMPLE CONFIGURATION                                                                                      | UNLESS OTHERWISE SPECIFIED                                 | DATE       |                              |
|------------------------------------------------------------------------------------------------------------|------------------------------------------------------------|------------|------------------------------|
| MONTIGO COMMERCIAL FIREPLACES ARE CUSTOM<br>BUILT FOR EACH PROJECT. THIS DRAWING IS FOR<br>REFERENCE ONLY. | DIMENSIONS ARE IN INCHES TOLERANCES: FRACTIONAL $\pm$ 1/8" | 15/10/2020 | the art of <b>fireplaces</b> |
| FLUE AND AIR INTAKE SIZES ARE SUBJECT TO CHANGE<br>DEPENDING ON VENT RUN.                                  |                                                            |            | www.montigo.com              |