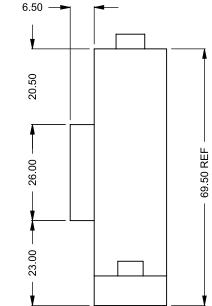

C320 Power COOL-Pack Top One Side Left Intake

| PRELIMINARY  |  |
|--------------|--|
|              |  |
|              |  |
| DRAWING ONLY |  |
|              |  |

| EXAMPLE CONFIGURATION                                                                                      | UNLESS OTHERWISE SPECIFIED                                | DATE       |                             |
|------------------------------------------------------------------------------------------------------------|-----------------------------------------------------------|------------|-----------------------------|
| MONTIGO COMMERCIAL FIREPLACES ARE CUSTOM<br>BUILT FOR EACH PROJECT. THIS DRAWING IS FOR<br>REFERENCE ONLY. | DIMENSIONS ARE IN INCHES<br>TOLERANCES: FRACTIONAL ± 1/8" | 15/10/2020 | the art of <b>fireplace</b> |
| FLUE AND AIR INTAKE SIZES ARE SUBJECT TO CHANGE<br>DEPENDING ON VENT RUN.                                  |                                                           |            | www.montigo.com             |