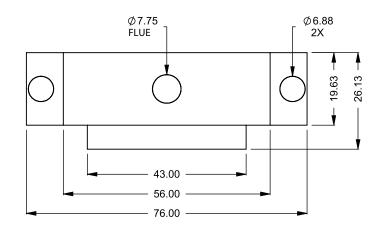

**MONTIGO** 

the art of fireplaces

www.montigo.com

C320 Power COOL-Pack Dual Side Intake

| PRELIMIN<br>DRAWING |      | _ |
|---------------------|------|---|
| DRAWING             | ONLY |   |

| EXAMPLE CONFIGURATION                                                                                      | UNLESS OTHERWISE SPECIFIED                                 | DATE       |                              |
|------------------------------------------------------------------------------------------------------------|------------------------------------------------------------|------------|------------------------------|
| MONTIGO COMMERCIAL FIREPLACES ARE CUSTOM<br>BUILT FOR EACH PROJECT. THIS DRAWING IS FOR<br>REFERENCE ONLY. | DIMENSIONS ARE IN INCHES TOLERANCES: FRACTIONAL $\pm$ 1/8" | 15/10/2020 | the art of <b>fireplaces</b> |
| FLUE AND AIR INTAKE SIZES ARE SUBJECT TO CHANGE<br>DEPENDING ON VENT RUN.                                  |                                                            |            | www.montigo.com              |