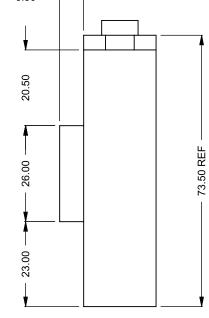

**MONTIGO** 

the art of fireplaces

www.montigo.com

C320 Power COOL-Pack Dual Side Intake

| PRELIMIN<br>DRAWING |      | _ |
|---------------------|------|---|
| DRAWING             | ONLY |   |

| EXAMPLE CONFIGURATION                                                                                      | UNLESS OTHERWISE SPECIFIED                                 | DATE       |                              |
|------------------------------------------------------------------------------------------------------------|------------------------------------------------------------|------------|------------------------------|
| MONTIGO COMMERCIAL FIREPLACES ARE CUSTOM<br>BUILT FOR EACH PROJECT. THIS DRAWING IS FOR<br>REFERENCE ONLY. | DIMENSIONS ARE IN INCHES TOLERANCES: FRACTIONAL $\pm$ 1/8" | 15/10/2020 | the art of <b>fireplaces</b> |
| FLUE AND AIR INTAKE SIZES ARE SUBJECT TO CHANGE<br>DEPENDING ON VENT RUN.                                  |                                                            |            | www.montigo.com              |