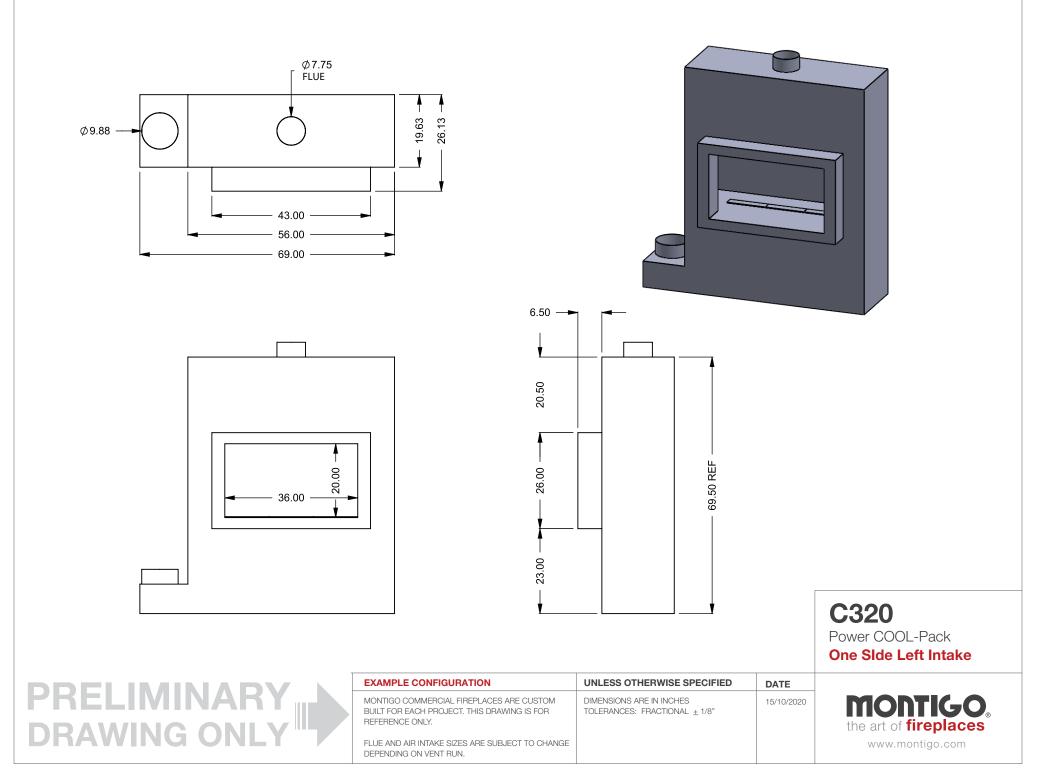

C320 Power COOL-Pack Top One Side Left Intake

| PRELIMINARY  |  |
|--------------|--|
|              |  |
|              |  |
| DRAWING ONLY |  |
|              |  |

| EXAMPLE CONFIGURATION                                                                                      | UNLESS OTHERWISE SPECIFIED                                | DATE       |                             |
|------------------------------------------------------------------------------------------------------------|-----------------------------------------------------------|------------|-----------------------------|
| MONTIGO COMMERCIAL FIREPLACES ARE CUSTOM<br>BUILT FOR EACH PROJECT. THIS DRAWING IS FOR<br>REFERENCE ONLY. | DIMENSIONS ARE IN INCHES<br>TOLERANCES: FRACTIONAL ± 1/8" | 15/10/2020 | the art of <b>fireplace</b> |
| FLUE AND AIR INTAKE SIZES ARE SUBJECT TO CHANGE<br>DEPENDING ON VENT RUN.                                  |                                                           |            | www.montigo.com             |