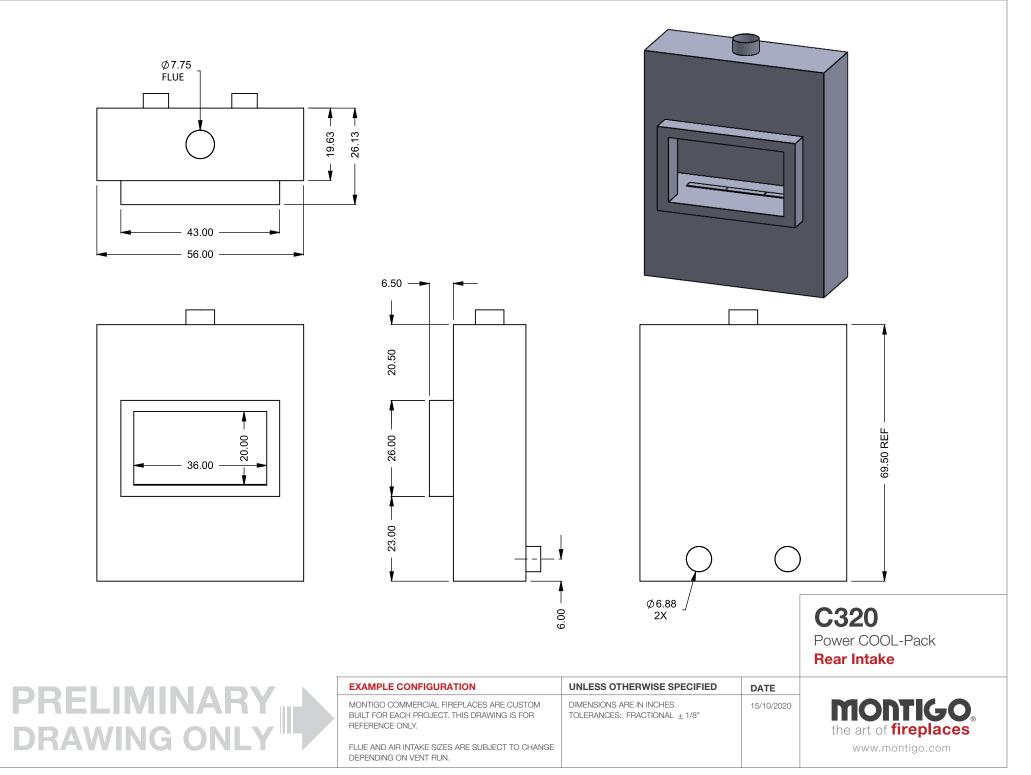

**MONTIGO** 

the art of fireplaces

www.montigo.com









C320 Power COOL-Pack Dual Side Intake

| PRELIMIN<br>DRAWING |      | _ |
|---------------------|------|---|
| DRAWING             | ONLY |   |

| EXAMPLE CONFIGURATION                                                                                      | UNLESS OTHERWISE SPECIFIED                                 | DATE       |                              |
|------------------------------------------------------------------------------------------------------------|------------------------------------------------------------|------------|------------------------------|
| MONTIGO COMMERCIAL FIREPLACES ARE CUSTOM<br>BUILT FOR EACH PROJECT. THIS DRAWING IS FOR<br>REFERENCE ONLY. | DIMENSIONS ARE IN INCHES TOLERANCES: FRACTIO