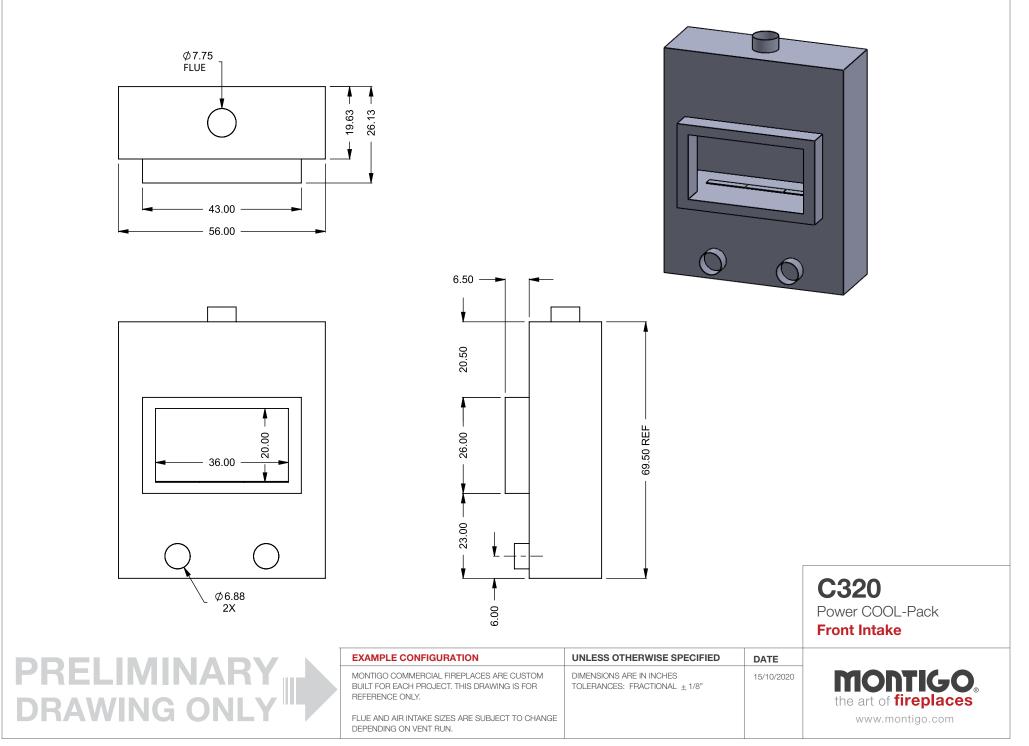

**MONTIGO** 

the art of fireplaces

www.montigo.com









C320 Power COOL-Pack Dual Side Intake

| PRELIMIN<br>DRAWING |      | _ |
|---------------------|------|---|
| DRAWING             | ONLY |   |

| EXAMPLE CONFIGURATION                                                                                      | UNLESS OTHERWISE SPECIFIED                                 | DATE       |                              |
|------------------------------------------------------------------------------------------------------------|------------------------------------------------------------|------------|------------------------------|
| MONTIGO COMMERCIAL FIREPLACES ARE CUSTOM<br>BUILT FOR EACH PROJECT. THIS DRAWING IS FOR<br>REFERENCE ONLY. | DIMENSIONS ARE IN INCHES TOLERANCES: FRACT