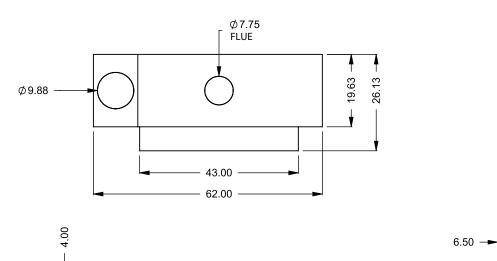

C320 Power COOL-Pack Top One Side Left Intake

| PRELIMINARY  |  |
|--------------|--|
|              |  |
|              |  |
| DRAWING ONLY |  |
|              |  |

| EXAMPLE CONFIGURATION                                                                                      | UNLESS OTHERWISE SPECIFIED                                | DATE       |                             |
|------------------------------------------------------------------------------------------------------------|-----------------------------------------------------------|------------|-----------------------------|
| MONTIGO COMMERCIAL FIREPLACES ARE CUSTOM<br>BUILT FOR EACH PROJECT. THIS DRAWING IS FOR<br>REFERENCE ONLY. | DIMENSIONS ARE IN INCHES<br>TOLERANCES: FRACTIONAL ± 1/8" | 15/10/2020 | the art of <b>fireplace</b> |
| FLUE AND AIR INTAKE SIZES ARE SUBJECT TO CHANGE<br>DEPENDING ON VENT RUN.                                  |                                                           |            | www.montigo.com             |