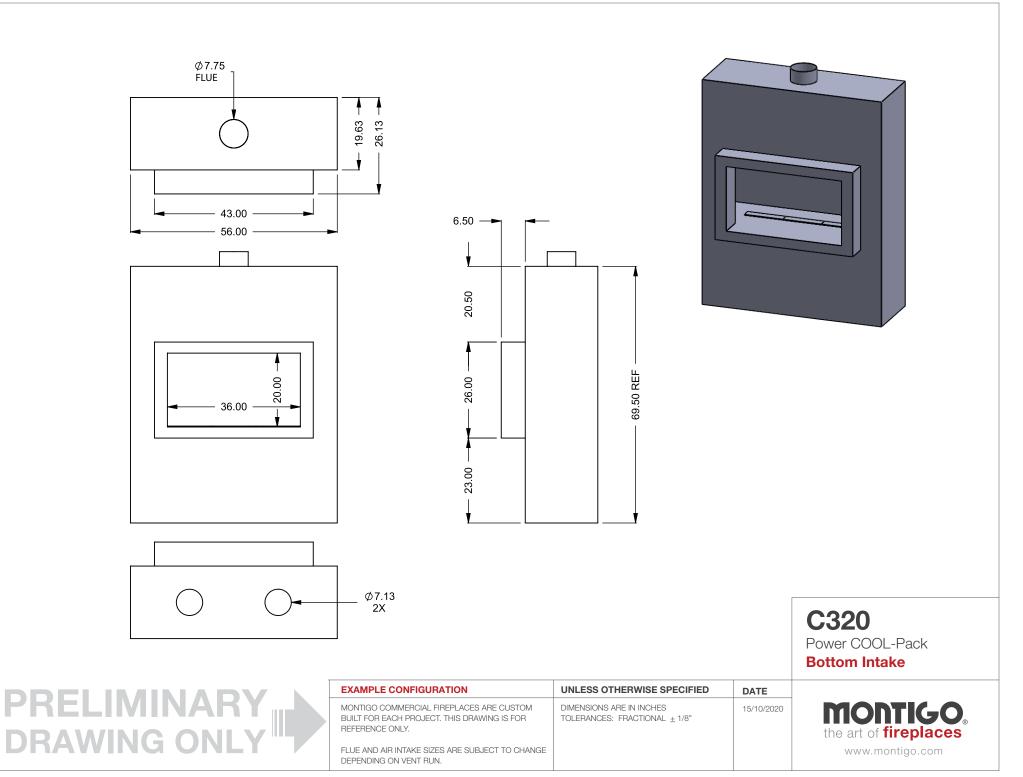

**MONTIGO** 

the art of fireplaces

www.montigo.com









C320 Power COOL-Pack Dual Side Intake

| PRELIMIN<br>DRAWING |      | _ |
|---------------------|------|---|
| DRAWING             | ONLY |   |

| EXAMPLE CONFIGURATION                                                                                      | UNLESS OTHERWISE SPECIFIED                                 | DATE       |                              |
|------------------------------------------------------------------------------------------------------------|------------------------------------------------------------|------------|------------------------------|
| MONTIGO COMMERCIAL FIREPLACES ARE CUSTOM<br>BUILT FOR EACH PROJECT. THIS DRAWING IS FOR<br>REFERENCE ONLY. | DIMENSIONS ARE IN INCHES TOLERANCES: FRA