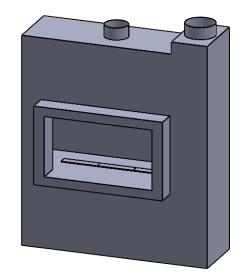

**MONTIGO** 

the art of fireplaces

www.montigo.com

C320 Power COOL-Pack Dual Side Intake

| PRELIMIN<br>DRAWING |      | _ |
|---------------------|------|---|
| DRAWING             | ONLY |   |

| EXAMPLE CONFIGURATION                                                                                      | UNLESS OTHERWISE SPECIFIED                                 | DATE       |                              |
|------------------------------------------------------------------------------------------------------------|------------------------------------------------------------|------------|------------------------------|
| MONTIGO COMMERCIAL FIREPLACES ARE CUSTOM<br>BUILT FOR EACH PROJECT. THIS DRAWING IS FOR<br>REFERENCE ONLY. | DIMENSIONS ARE IN INCHES TOLERANCES: FRACTIONAL $\pm$ 1/8" | 15/10/2020 | the art of <b>fireplaces</b> |
| FLUE AND AIR INTAKE SIZES ARE SUBJECT TO CHANGE<br>DEPENDING ON VENT RUN.                                  |                                                            |            | www.montigo.com              |