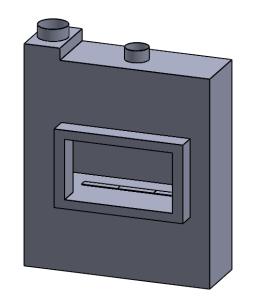

C320 Power COOL-Pack Top One Side Left Intake

| PRELIMINARY  |  |
|--------------|--|
|              |  |
|              |  |
| DRAWING ONLY |  |
|              |  |

| EXAMPLE CONFIGURATION                                                                                      | UNLESS OTHERWISE SPECIFIED                                | DATE       |                             |
|------------------------------------------------------------------------------------------------------------|-----------------------------------------------------------|------------|-----------------------------|
| MONTIGO COMMERCIAL FIREPLACES ARE CUSTOM<br>BUILT FOR EACH PROJECT. THIS DRAWING IS FOR<br>REFERENCE ONLY. | DIMENSIONS ARE IN INCHES<br>TOLERANCES: FRACTIONAL ± 1/8" | 15/10/2020 | the art of <b>fireplace</b> |
| FLUE AND AIR INTAKE SIZES ARE SUBJECT TO CHANGE<br>DEPENDING ON VENT RUN.                                  |                                                           |            | www.montigo.com             |