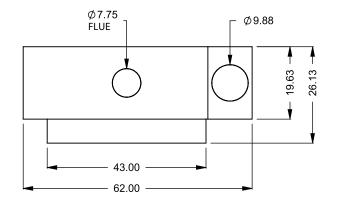

**MONTIGO** 

the art of fireplaces

www.montigo.com

C320 Power COOL-Pack Dual Side Intake

| PRELIMIN<br>DRAWING |      | _ |
|---------------------|------|---|
| DRAWING             | ONLY |   |

| EXAMPLE CONFIGURATION                                                                                      | UNLESS OTHERWISE SPECIFIED                                 | DATE       |                              |
|------------------------------------------------------------------------------------------------------------|------------------------------------------------------------|------------|------------------------------|
| MONTIGO COMMERCIAL FIREPLACES ARE CUSTOM<br>BUILT FOR EACH PROJECT. THIS DRAWING IS FOR<br>REFERENCE ONLY. | DIMENSIONS ARE IN INCHES TOLERANCES: FRACTIONAL $\pm$ 1/8" | 15/10/2020 | the art of <b>fireplaces</b> |
| FLUE AND AIR INTAKE SIZES ARE SUBJECT TO CHANGE<br>DEPENDING ON VENT RUN.                                  |                                                            |            | www.montigo.com              |