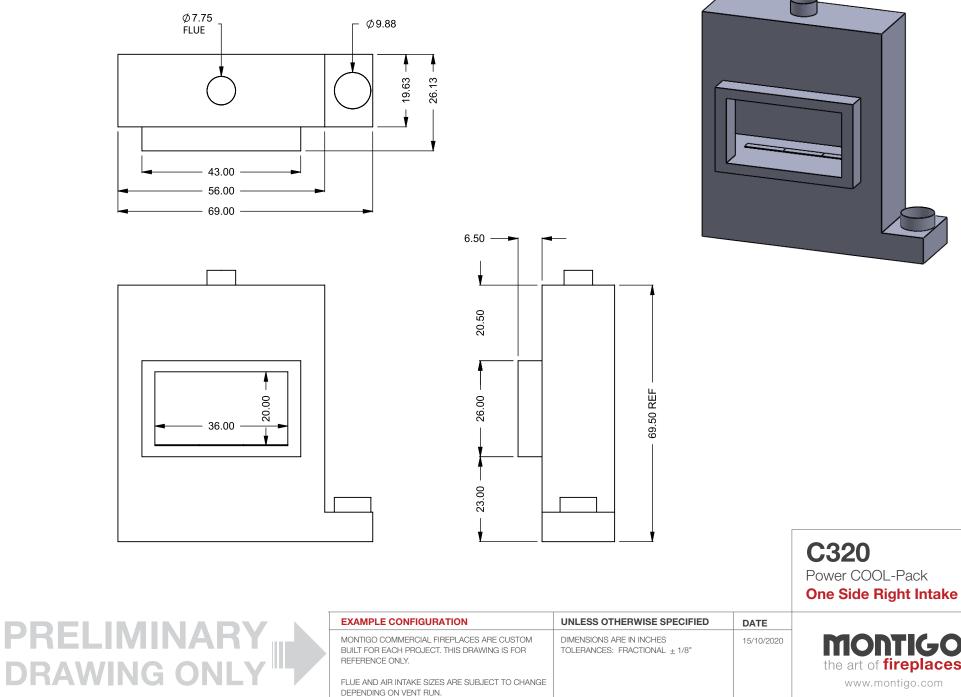

C320 Power COOL-Pack Top One SIde Right Intake

| PRELIMII<br>DRAWING | VARY | - |
|---------------------|------|---|
| DRAWING             | ONLY |   |

| EXAMPLE CONFIGURATION                                                                                      | UNLESS OTHERWISE SPECIFIED                                 | DATE       |
|------------------------------------------------------------------------------------------------------------|------------------------------------------------------------|------------|
| MONTIGO COMMERCIAL FIREPLACES ARE CUSTOM<br>BUILT FOR EACH PROJECT. THIS DRAWING IS FOR<br>REFERENCE ONLY. | DIMENSIONS ARE IN INCHES TOLERANCES: FRACTIONAL $\pm$ 1/8" | 15/10/2020 |
| FLUE AND AIR INTAKE SIZES ARE SUBJECT TO CHANGE<br>DEPENDING ON VENT RUN.                                  |                                                            |            |