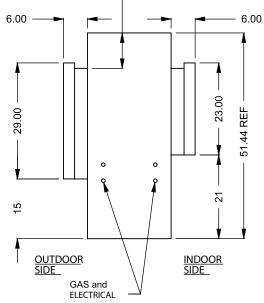

STANDARD BUILD IS FULL STAINLESS STEEL CONSTRUCTION. PLEASE INQUIRE FOR CUSTOM OPTIONS TO INCLUDE BLACK GALVANNEALED STEEL PARTS OR AREAS.

C620STIO Power COOL-Pack

**Front Intake** 

| EXAMPLE CONFIGURATION                                                                                      | UNLESS OTHERWISE SPECIFIED                             | DATE       |
|------------------------------------------------------------------------------------------------------------|--------------------------------------------------------|------------|
| MONTIGO COMMERCIAL FIREPLACES ARE CUSTOM<br>BUILT FOR EACH PROJECT. THIS DRAWING IS FOR<br>REFERENCE ONLY. | DIMENSIONS ARE IN INCHES TOLERANCES: FRACTIONAL ± 1/8" | 15/10/2020 |