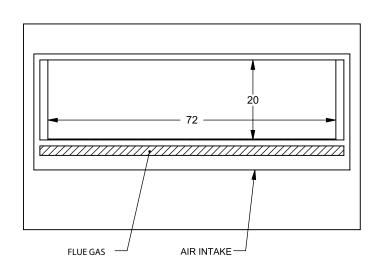

FLUE AND AIR INTAKE SIZES ARE SUBJECT TO CHANGE DEPENDING ON VENT RUN.

MONTIGO. the art of fireplaces

www.montigo.com