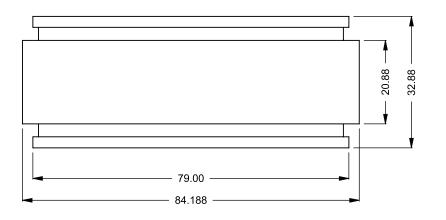

STANDARD BUILD IS FULL STAINLESS STEEL CONSTRUCTION. PLEASE INQUIRE FOR CUSTOM OPTIONS TO INCLUDE BLACK GALVANNEALED STEEL PARTS OR AREAS.

C620STIO Power COOL-Pack

**Front Intake** 

| EXAMPLE CONFIGURATION                                                                                      | UNLESS OTHERWISE SPECIFIED                             | DATE       |
|------------------------------------------------------------------------------------------------------------|--------------------------------------------------------|------------|
| MONTIGO COMMERCIAL FIREPLACES ARE CUSTOM<br>BUILT FOR EACH PROJECT. THIS DRAWING IS FOR<br>REFERENCE ONLY. | DIMENSIONS ARE IN INCHES TOLERANCES: FRACTIONAL ± 1/8" | 15/10/2020 |